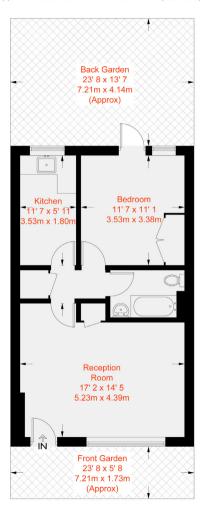

# Burlington Road SW6 Fulham, 1 Bed 1 Bath



Ready for refurbishment this rare one bedroom apartment is situated on the ground floor of the exceptionally quiet Burlington Road. Benefiting from a very large rear garden, the property is an incredible starter home with exceptional outdoor space more usually attached to a property twice its size.

The property itself has very little wasted space with separate kitchen and reception and a double bedroom with an ample sized bathroom. Requiring modernisation throughout it is an exceptional find and close to either Parsons Green or Putney Bridge tube stations, while it is just off all the life, shops and excitement of Fulham Road.











## Approximate Gross Internal Area = 517 sq ft / 48 sq m



Ground Floor



#### **Transport Links**

- Putney Bridge (0.4 miles)
- Parsons Green (0.8 miles)
- Fulham Broadway 1.1 miles)

Aspire Fulham South +44 (0) 20 7736 6110 fulham@aspire.co.uk

Aspire Fulham Central +44 (0) 20 7381 7381 c.fulham@aspire.co.uk

Current Potential Very energy efficient - lower running costs (92-100) Δ В

**Energy Efficiency Rating** 





# 23

This recyclable brochure has been produced in good faith to give a general guide. We have not undertaken a structural survey, nor have we tested the services or appliances. All measurements are approximate and the lease details where applicable must be confirmed by the solicitor. Brochure prepared by Colourbrush.

## aspire.co.uk