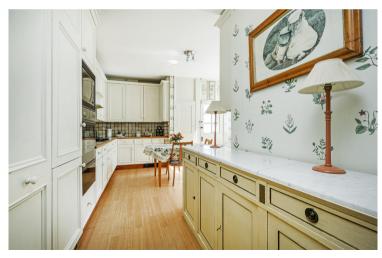

The kitchen, set at the front of the apartment is again sizeable and certainly the area in which you would enjoy your breakfast in the morning. The kitchen is fitted with ample cupboard space, fridge freezer, microwave oven and dishwasher.