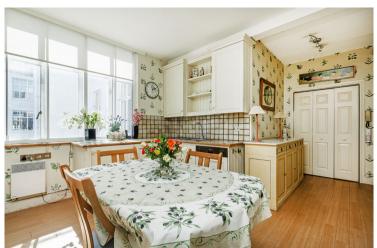

The kitchen, set at the front of the apartment is again sizeable and certainly the area in which you would enjoy your breakfast in the morning. The kitchen is fitted with ample cupboard space, fridge freezer, microwave oven and dishwasher.