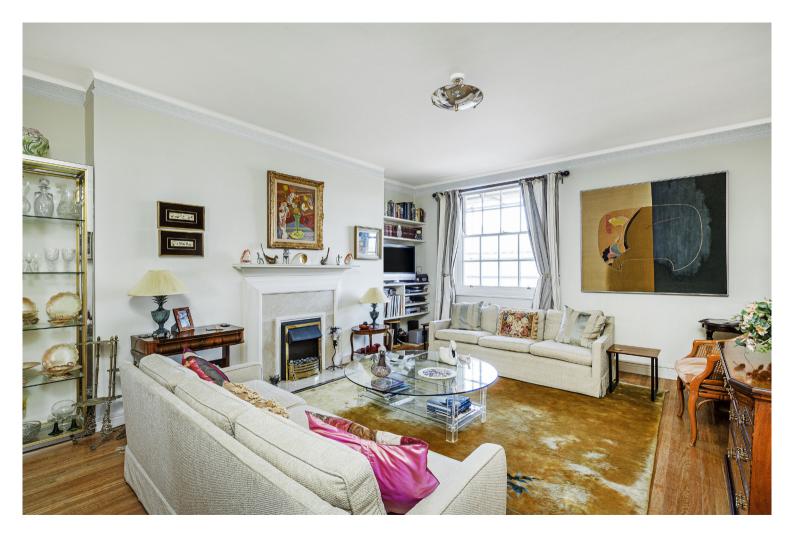

The property is comprised of three well proportioned bedrooms with ample storage. One is currently set up as a fully equipped office and the master is very well sized with floor to ceiling storage along the whole of the back wall. The third bedroom is a smaller room, but certainly enough space for a double bedroom and lends itself perfectly as a guest room - again with good built-in storage. The living/dining space of the apartment has been knocked through to create this wonderful free-flowing feeling whilst offering ample space for both relaxing, dining and entertaining.