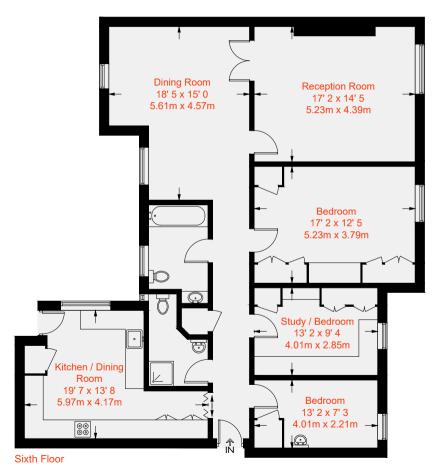

Offered to the market is this truly wonderful three bedroom apartment set in the prestigious Rivermead Court next to the Hurlingham Club. The flat is set on the west side of the block on the 6th floor. The property is incredibly bright and airy throughout and boasts over 1400 square foot of well arranged living space.

The property is comprised of three well proportioned bedrooms with ample storage. One is currently set up as a fully equipped office and the master is very well sized with floor to ceiling storage along the whole of the back wall. The third bedroom is a smaller room, but certainly enough space for a double bedroom and lends itself perfectly as a guest room - again with good built-in storage. The living/dining space of the apartment has been knocked through to create this wonderful free-flowing feeling whilst offering ample space for both relaxing, dining and entertaining.

The kitchen, set at the front of the apartment is again sizeable and certainly the area in which you would enjoy your breakfast in the morning. The kitchen is fitted with ample cupboard space, fridge freezer, microwave oven and dishwasher.