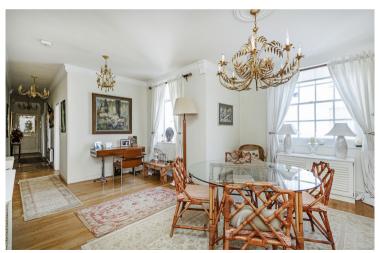

The property is comprised of three well proportioned bedrooms with ample storage. One is currently set up as a fully equipped office and the master is very well sized with floor to ceiling storage along the whole of the back wall. The third bedroom is a smaller room, but certainly enough space for a double bedroom and lends itself perfectly as a guest room - again with good built-in storage. The living/dining space of the apartment has been knocked through to create this wonderful free-flowing feeling whilst offering ample space for both relaxing, dining and entertaining.