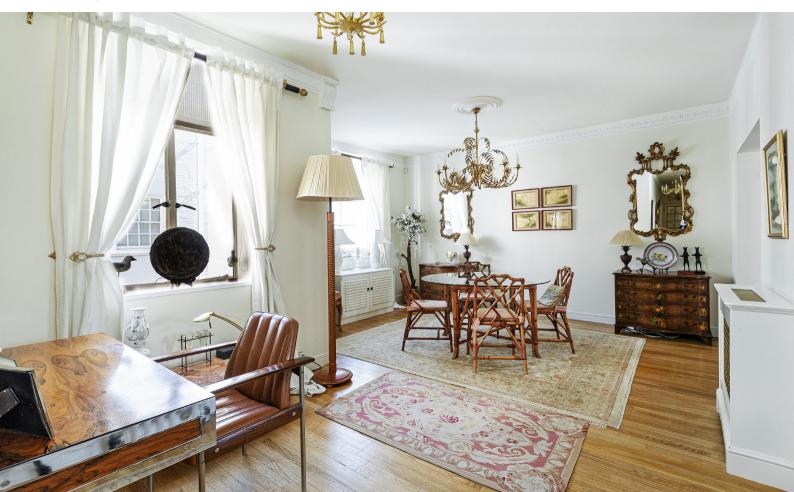

The property is comprised of three well proportioned bedrooms with ample storage. One is currently set up as a fully equipped office and the master is very well sized with floor to ceiling storage along the whole of the back wall. The third bedroom is a smaller room, but certainly enough space for a double bedroom and lends itself perfectly as a guest room - again with good built-in storage. The living/dining space of the apartment has been knocked through to create this wonderful free-flowing feeling whilst offering ample space for both relaxing, dining and entertaining.

The kitchen, set at the front of the apartment is again sizeable and certainly the area in which you would enjoy your breakfast in the morning. The kitchen is fitted with ample cupboard space, fridge freezer, microwave oven and dishwasher.