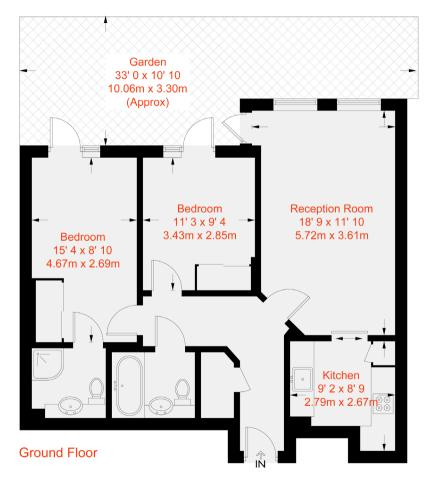

he heart of Imperial Wharf next to the park and fountain and only a short walk from the riverside, this two bedroom apartment is presented in immaculate order and provides two double bedrooms, two bathrooms and a small patio to enjoy the sunshine.

The property benefits from a 24-7 concierge and two gated entries for maximum security and convenience, while gym membership is included in the service charge.

Tescos Express is nearby, while the Sainsburys super store is a short walk away. A 15 minute walk takes you to the Kings Road, the nightlife of Fulham Broadway and the tube, while the Imperial Wharf station could not be more conveniently located.

The flat comes with private parking available by separate negotiation.











## Approximate Gross Internal Area = 734 sq ft / 68.2 sq m









## 0

This recyclable brochure has been produced in good faith to give a general guide. We have not undertaken a structural survey, nor have we tested the services or appliances. All measurements are approximate and the lease details where applicable must be confirmed by the solicitor. Brochure prepared by Colourbush.

## aspire.co.uk