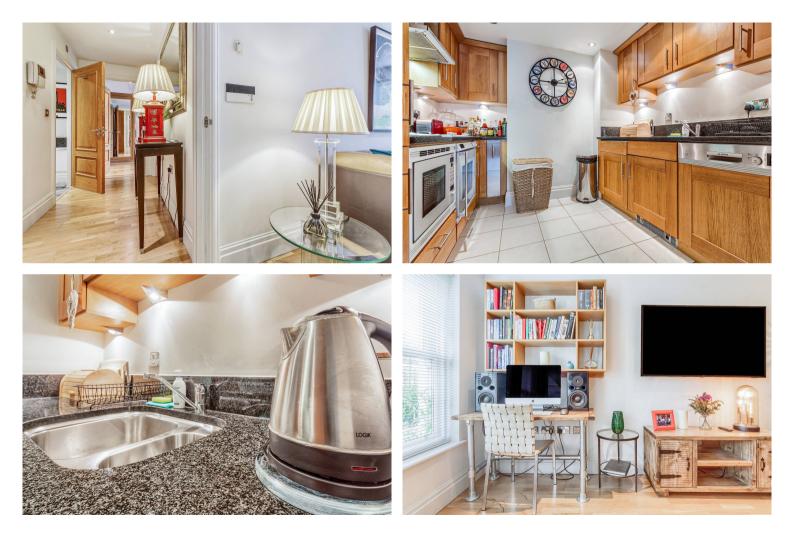

## **Greensward House, Imperial Wharf SW6** Fulham, 2 Beds 2 Baths

Set in the heart of Imperial Wharf next to the park and fountain and only a short walk from the riverside, this two bedroom apartment is presented in immaculate order and provides two double bedrooms, two bathrooms and a small patio to enjoy the sunshine.