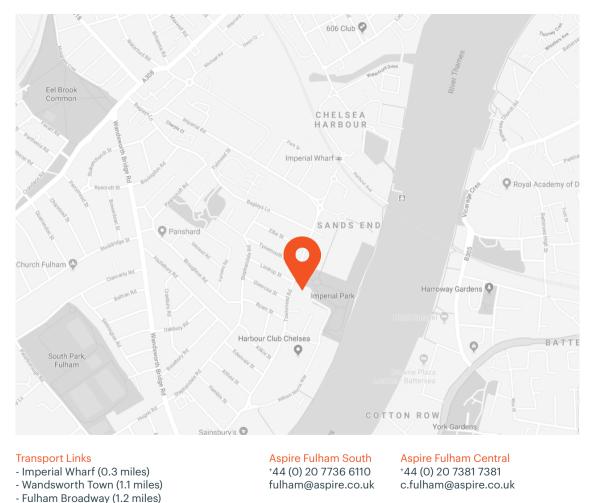

The property benefits from a 24-7 concierge and two gated entries for maximum security and convenience, while gym membership is included in the service charge.

Tescos Express is nearby, while the Sainsburys super store is a short walk away. A 15 minute walk takes you to the Kings Road, the nightlife of Fulham Broadway and the tube, while the Imperial Wharf station could not be more conveniently located.