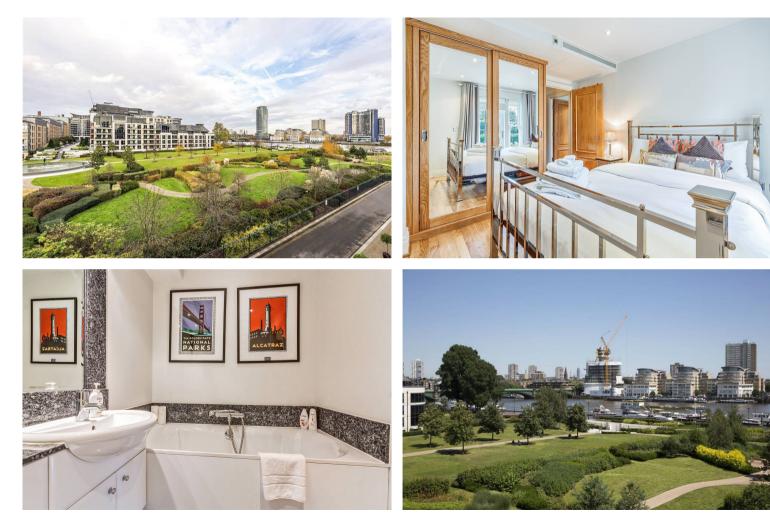

## **Greensward House, Imperial Wharf SW6** Fulham, 2 Beds 2 Baths

Set in the heart of Imperial Wharf next to the park and fountain and only a short walk from the riverside, this two bedroom apartment is presented in immaculate order and provides two double bedrooms, two bathrooms and a small patio to enjoy the sunshine.

The property benefits from a 24-7 concierge and two gated entries for maximum security and convenience, while gym membership is included in the service charge.

Tescos Express is nearby, while the Sainsburys super store is a short walk away. A 15 minute walk takes you to the Kings Road, the nightlife of Fulham Broadway and the tube, while the Imperial Wharf station could not be more conveniently located.