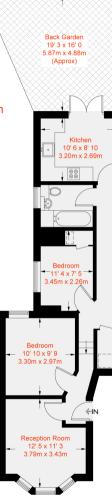

1

Approximate Gross Internal Area = 599 sq ft / 55.7 sq m
(Including Reduced Headroom)

Reduced Headroom = 6 sq ft / 0.6 sq m

Total = 593 sq ft / 55.1 sq m
(Excluding Reduced Headroom)

| |

= Reduced headroom below 1.5m / 5'0

Ground Floor