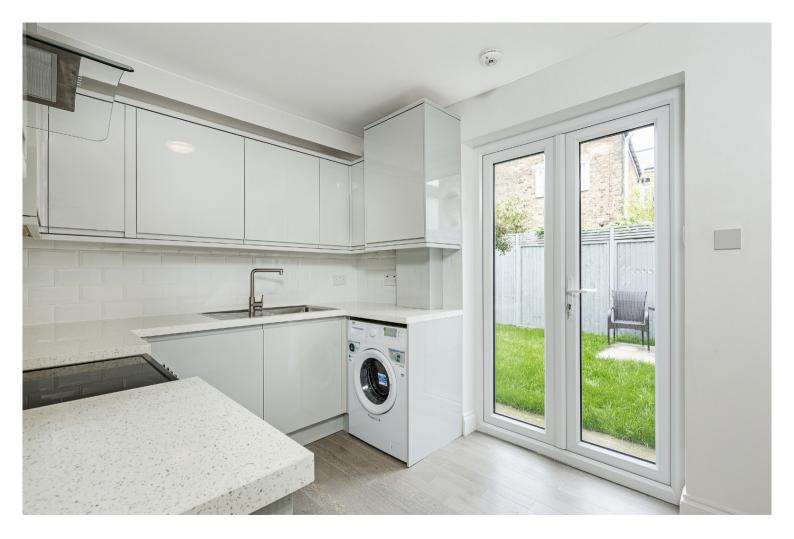

# **A**spire

Newly developed, this two bedroom apartment provides a spacious reception to the front, two double bedrooms, a bathroom and separate kitchen to the rear leading out to large private garden.

Refurbished with plush carpet in both bedrooms and engineered oak flooring throughout all living spaces, the property is set in a converted Victorian home and has been renewed throughout with new wiring, boiler, kitchen and appliances.