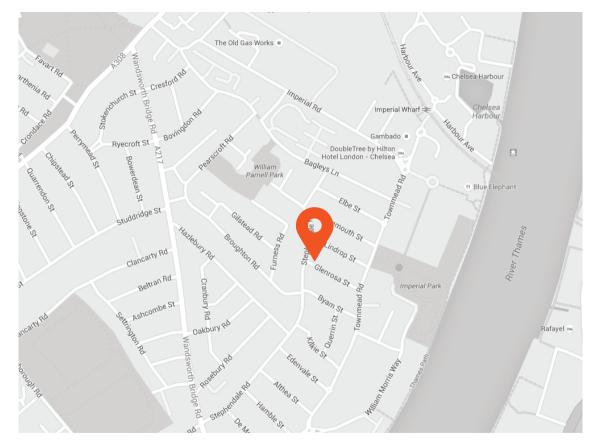

Glenrosa Street is a quiet residential street located close to many great cafés, restaurants and pubs, including local favourite The Sands End. You can travel north from the overground railway at Imperial Wharf to West Brompton tube station (District Line, Zone 2) in 5 minutes. Also south to Clapham Junction mainline station (one stop) where you can get regular trains to Waterloo and Gatwick Airport. The property is within walking distance to South Park. The closest tube station is Parsons Green (District Line, Zone 2).

#### **Transport Links**

- Imperial Wharf (0.4 miles)
- Parsons Green (0.9 miles)
- Fulham Broadway (1.0 miles)