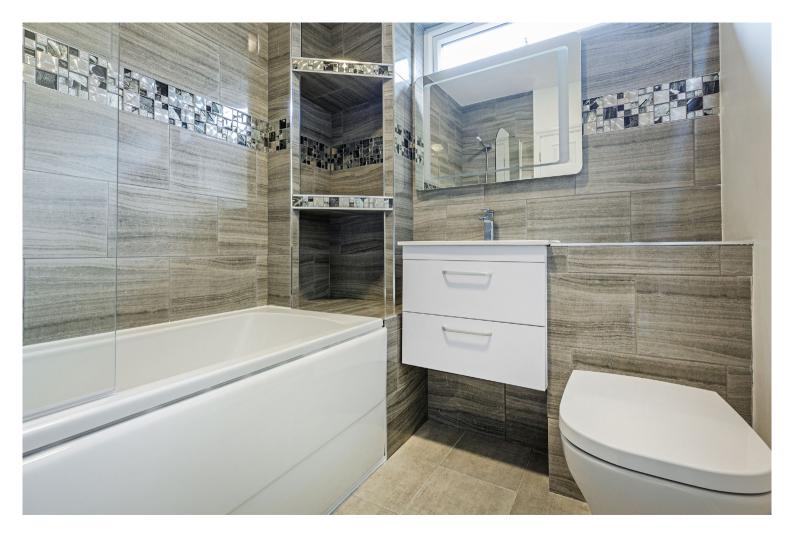

Refurbished with plush carpet in both bedrooms and engineered oak flooring throughout all living spaces, the property is set in a converted Victorian home and has been renewed throughout with new wiring, boiler, kitchen and appliances.