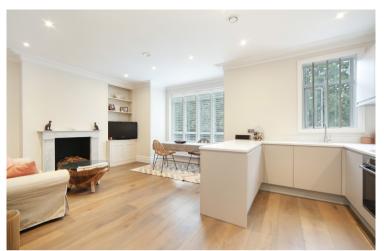

## **A**spire

This 1,030 sq ft top floor duplex is a true find in today's market. Priced to sell, it offers two double bedrooms, one with en-suite shower room - developed to the highest standards.

Part of Fulham Palace Road's prestigious period buildings, it has a large open plan reception with high ceilings with two large double bedrooms and plenty of hidden storage on the second floor.

Living areas benefit from wooden flooring, while the kitchen is modern and fitted with granite worktops and high end appliances. Bathroom floors are heated and the property is light, bright and airy throughout.