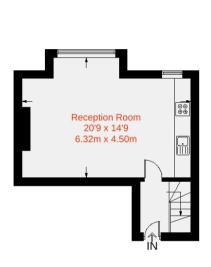

## Approximate Gross Internal Area = 861 sq ft / 80 sq m (Excluding Reduce Headroom / Eaves Storage) Reduced Eaves Storage = 169 sq ft / 15.7 sq m [\_]=Reduced Head Height Total = 1030 sq ft / 95.7 sq m

First Floor 317 sq ft / 29.5 sq m

Second Floor 713 sq ft / 66.2 sq m

- Putney Bridge (1.0miles)
- Parsons Green (1.2 miles)
- Fulham Broadway (1.3 miles)