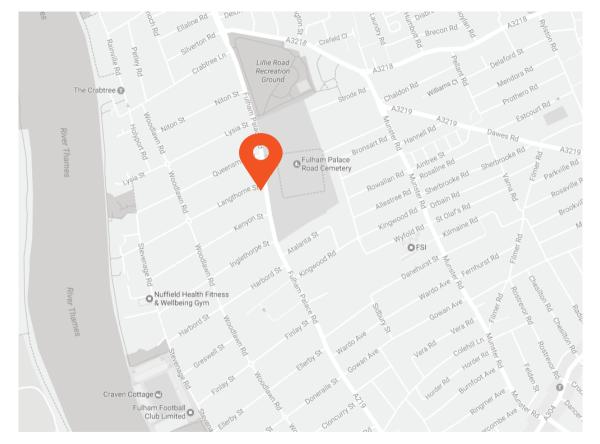

Fulham Palace Road is located within walking distance of Bishops Park, the popular River Cafe, both Putney Bridge and Hammersmith underground stations as well numerous bus links. The property is being offered with no onward chain and a 6 year warranty on the building works.

First Floor 317 sq ft / 29.5 sq m

Second Floor 713 sq ft / 66.2 sq m

- Putney Bridge (1.0miles)
- Parsons Green (1.2 miles)
- Fulham Broadway (1.3 miles)