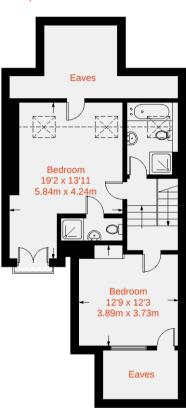

## Approximate Gross Internal Area = 861 sq ft / 80 sq m (Excluding Reduce Headroom / Eaves Storage) Reduced Eaves Storage = 169 sq ft / 15.7 sq m [\_]=Reduced Head Height Total = 1030 sq ft / 95.7 sq m

First Floor 317 sq ft / 29.5 sq m

Second Floor 713 sq ft / 66.2 sq m

- Putney Bridge (1.0miles)
- Parsons Green (1.2 miles)
- Fulham Broadway (1.3 miles)