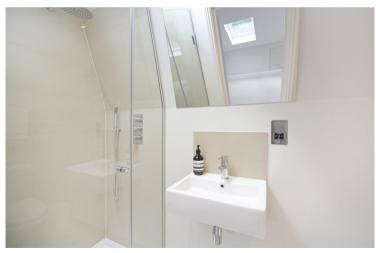

Living areas benefit from wooden flooring, while the kitchen is modern and fitted with granite worktops and high end appliances. Bathroom floors are heated and the property is light, bright and airy throughout.