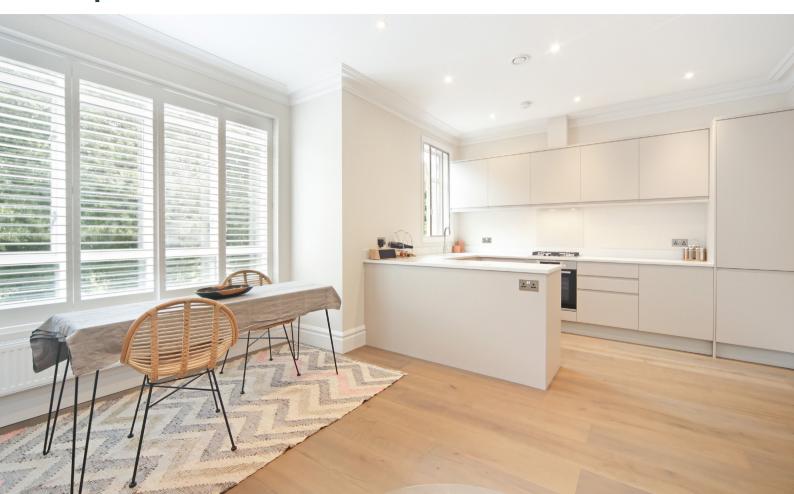

Living areas benefit from wooden flooring, while the kitchen is modern and fitted with granite worktops and high end appliances. Bathroom floors are heated and the property is light, bright and airy throughout.