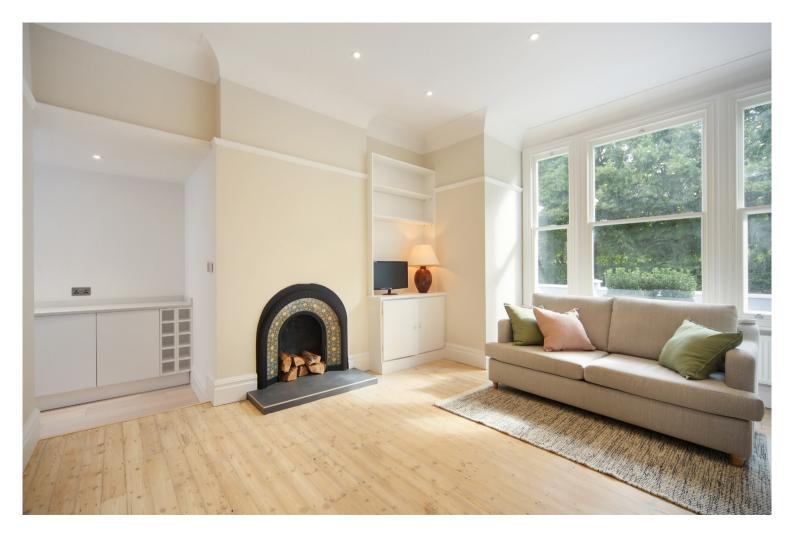

This charming 1.5 bedroom, newly converted apartment is a great find in the heart of West Fulham. Newly developed by a local builder of superb reputation, it has a tree-lined outlook and a spacious open plan reception. There is plenty of storage in the attic above the reception.

The master bedroom has an en-suite shower room, while the second bedroom is an ideal study or guest accommodation.

Finished to the highest standards, the apartment benefits from wooden floors in living areas as well as granite worktops and high end appliances in the kitchen. A gem of a find for first time buyers seeking something extra special.