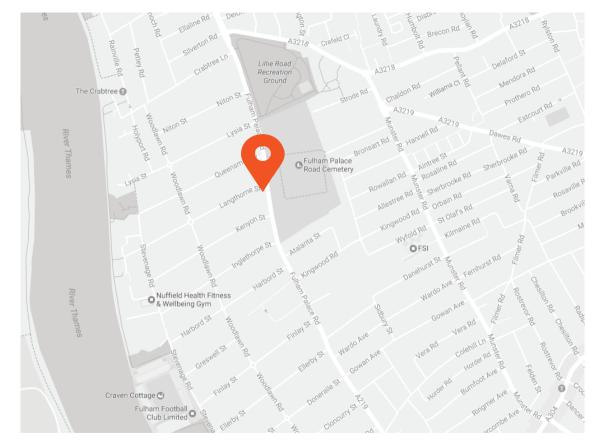

Fulham Palace Road is located within walking distance of Bishops Park, the popular River Cafe, both Putney Bridge and Hammersmith underground stations as well numerous bus links. The property is being offered with no onward chain and a 6 year warranty on the building works.

- Putney Bridge (1.0miles)
- Parsons Green (1.2 miles)
- Fulham Broadway (1.3 miles)