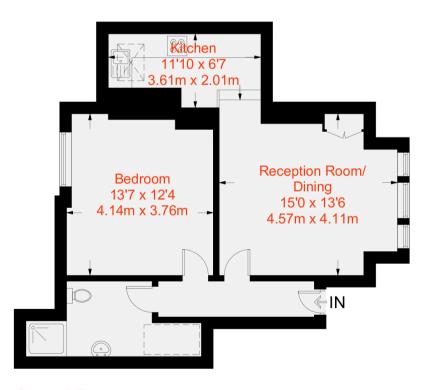

## Approximate Gross Internal Area = 558 sq ft / 51.8 sq m (Excluding Reduce Headroom / Eaves Storage) Reduced Eaves Storage = 12 sq ft / 1.1 sq m [\_]=Reduced Head Height Total = 570 sq ft / 53 sq m

**Ground Floor** 