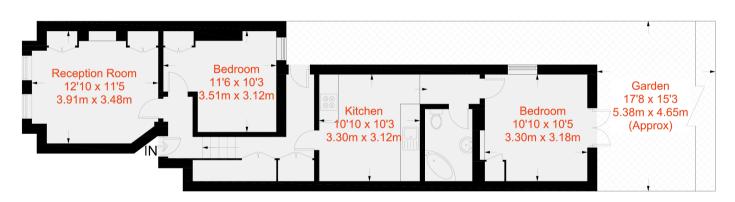

The property has a reception room, kitchen, two double bedrooms, family bathroom and a private rear garden.

Larger than the normal Sands End plot, the flat is perfect for a first time buyer, but also has the potential to extend to become one of Sands Ends largest ground floor flats.

**Ground Floor** 