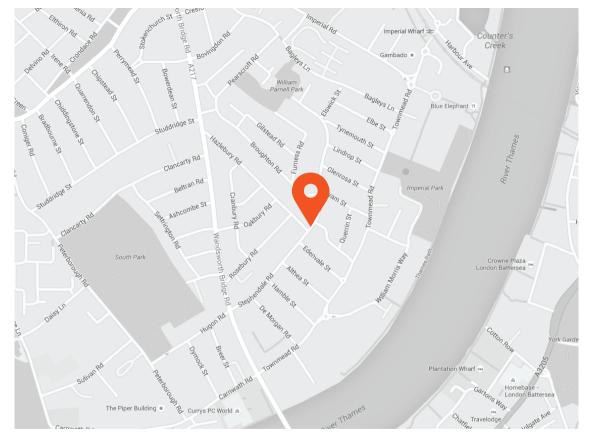

Located on Stephendale Road, the property is within walking distance to Imperial Wharf Overground station, the popular Sands End pubs, the new Sainsbury's development on Townmead Road and all of the bus routes from Wandsworth Bridge Road.

## **Transport Links**

- Parsons Green (1.1 miles)
- Fulham Broadway (0.9 miles)
- Imperial Wharf (0.5 miles)