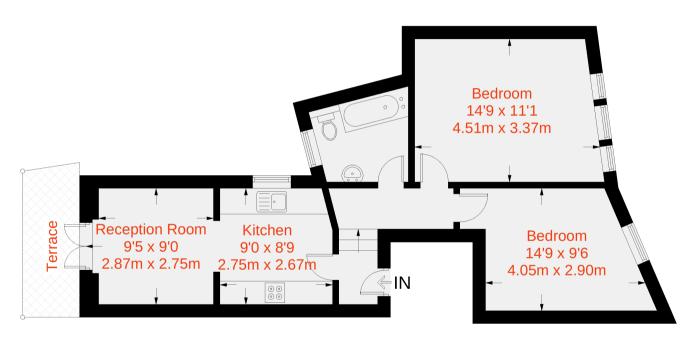

A new development comprising of three immaculately finished flats on Stephendale Road in Sands End. South Fulham.

The first floor flat has two spacious double bedrooms that span the front of the property. Beside the bedrooms is a large bathroom and at the rear there is a modern fully fitted kitchen and living room.

# Approximate Gross Internal Area = 552 sq ft / 51.3 sq m

First Floor