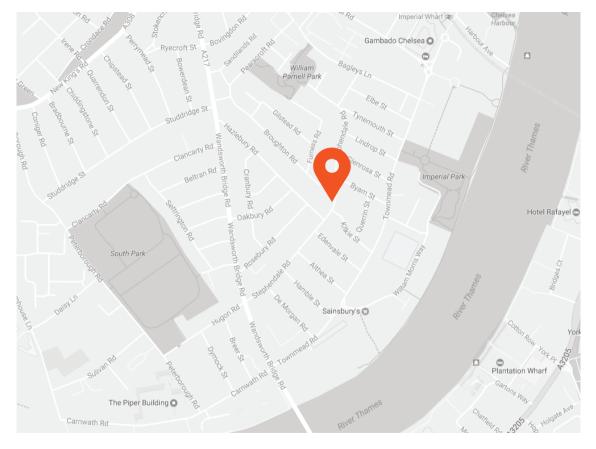

The property is positioned in the heart of Sands End, just moments from the extremely popular Sands End gastro pub. The location is conveniently located for the amenities of Wandsworth Bridge Road which plays host to an array of cafes, shops and restaurants. Fulham Broadway and Imperial Wharf are the closest underground and overground stations respectively and both are a short walk away. There are also some prestigious local schools nearby including Thomas's Fulham, Marie D'Orliac and L'Ecole De Petit.

#### **Transport Links**

- Imperial Wharf (0.5 miles)
- Fulham Broadway (0.9 miles)
- Parsons Green (0.9 miles)