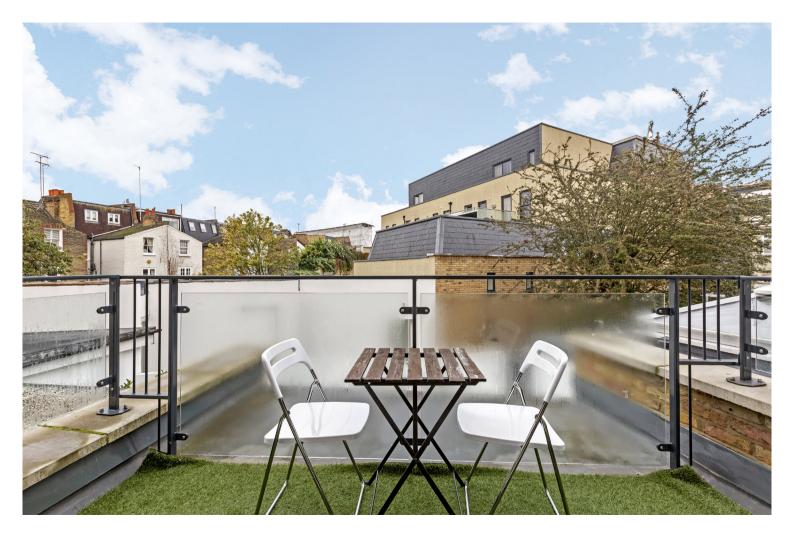

The living room has large double doors that open out to a flat roof. The ability to open the doors gives a great feeling of space and light. The flat has been finished immaculately throughout and is ready for someone to move straight into.