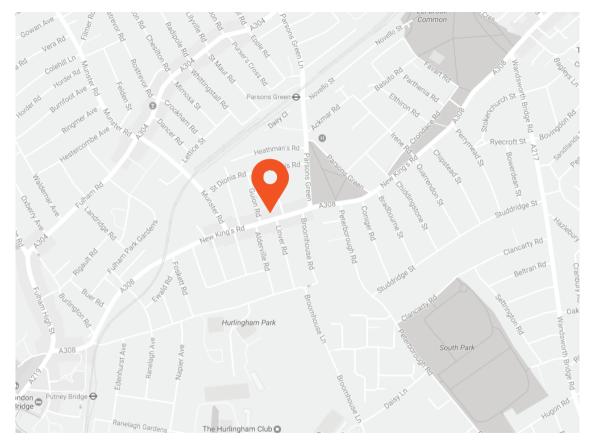

Parsons Green is a popular destination with its bars, restaurants and boutique shops. There is a Little Waitrose for grocery shopping and excellent transport links with the district line at Parsons Green station plus bus routes into Chelsea and the West End.

## **Transport Links**

- Parsons Green (0.2 miles)
- Putney Bridge (0.6 miles)
- Fulham Broadway (0.9 miles)