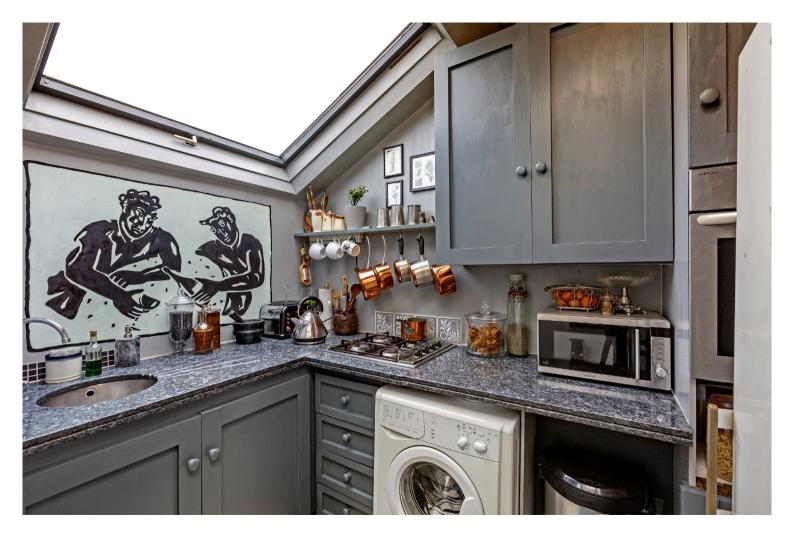

The reception room has wood flooring throughout and large Velux windows that fill the room with natural light, making it an inviting living space. There are stairs up to the first bedroom which has a window to the rear. The kitchen has been decorated with sleek grey fronts, has a Velux window and integrated appliances. There is a fully tiled, full bathroom with chrome fittings. The master bedroom is to the rear of the property and has a large window and built in storage. This property also benefits from a decked terrace with far reaching views across Fulham, making it a wonderful space to entertain.