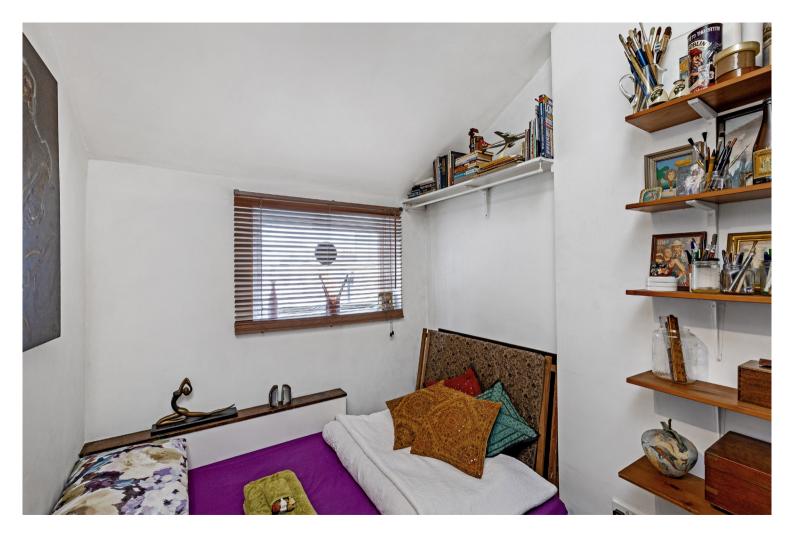

The reception room has wood flooring throughout and large Velux windows that fill the room with natural light, making it an inviting living space. There are stairs up to the first bedroom which has a window to the rear. The kitchen has been decorated with sleek grey fronts, has a Velux window and integrated appliances. There is a fully tiled, full bathroom with chrome fittings. The master bedroom is to the rear of the property and has a large window and built in storage. This property also benefits from a decked terrace with far reaching views across Fulham, making it a wonderful space to entertain.