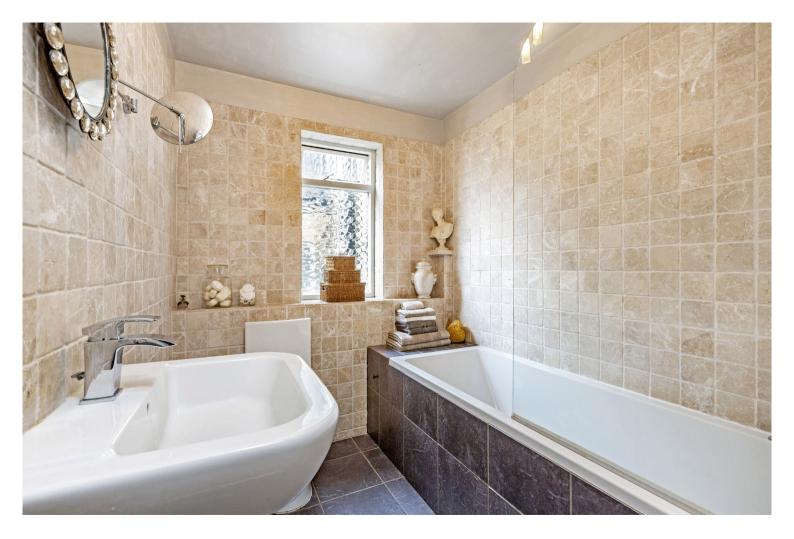

The reception room has wood flooring throughout and large Velux windows that fill the room with natural light, making it an inviting living space. There are stairs up to the first bedroom which has a window to the rear. The kitchen has been decorated with sleek grey fronts, has a Velux window and integrated appliances. There is a fully tiled, full bathroom with chrome fittings. The master bedroom is to the rear of the property and has a large window and built in storage. This property also benefits from a decked terrace with far reaching views across Fulham, making it a wonderful space to entertain.