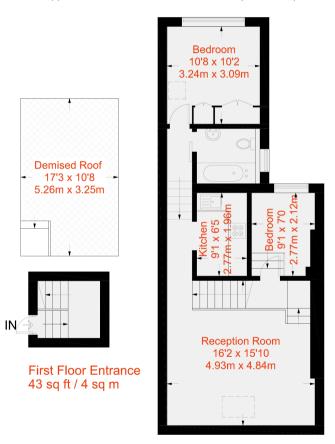

l the room with natural light, making it an inviting living space. There are stairs up to the first bedroom which has a window to the rear. The kitchen has been decorated with sleek grey fronts, has a Velux window and integrated appliances. There is a fully tiled, full bathroom with chrome fittings. The master bedroom is to the rear of the property and has a large window and built in storage. This property also benefits from a decked terrace with far reaching views across Fulham, making it a wonderful space to entertain.

Parsons Green is a popular destination with its bars, restaurants and boutique shops. There is a Little Waitrose for grocery shopping and excellent transport links with the district line at Parsons Green station plus bus routes into Chelsea and the West End.















Second Floor 589 sq ft / 54.7 sq m



## **Transport Links**

- Parsons Green (0.2 miles)
- Putney Bridge (0.6 miles)
- Fulham Broadway (0.9 miles)

## Aspire Fulham South +44 (0) 20 7736 6110 fulham@aspire.co.uk

Aspire Fulham Central +44 (0) 20 7381 7381 c.fulham@aspire.co.uk







This recyclable brochure has been produced in good faith to give a general guide. We have not undertaken a structural survey, nor have we tested the services or appliances. All measurements are approximate and the lease details where applicable must be confirmed by the solicitor. Brochure prepared by Colourbrush.

## aspire.co.uk



Battersea • Fulham South • Fulham Central • Balham • Clapham South • Clapham High Street • Furzedown