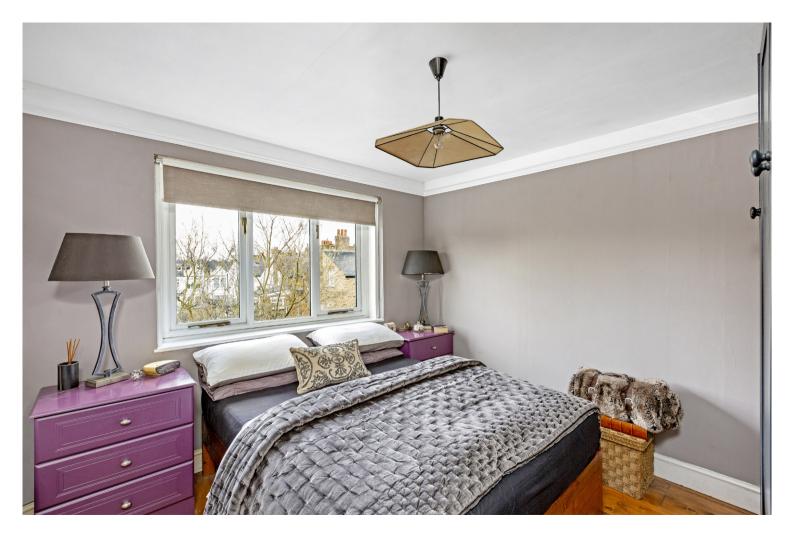

The reception room has wood flooring throughout and large Velux windows that fill the room with natural light, making it an inviting living space. There are stairs up to the first bedroom which has a window to the rear. The kitchen has been decorated with sleek grey fronts, has a Velux window and integrated appliances. There is a fully tiled, full bathroom with chrome fittings. The master bedroom is to the rear of the property and has a large window and built in storage. This property also benefits from a decked terrace with far reaching views across Fulham, making it a wonderful space to entertain.