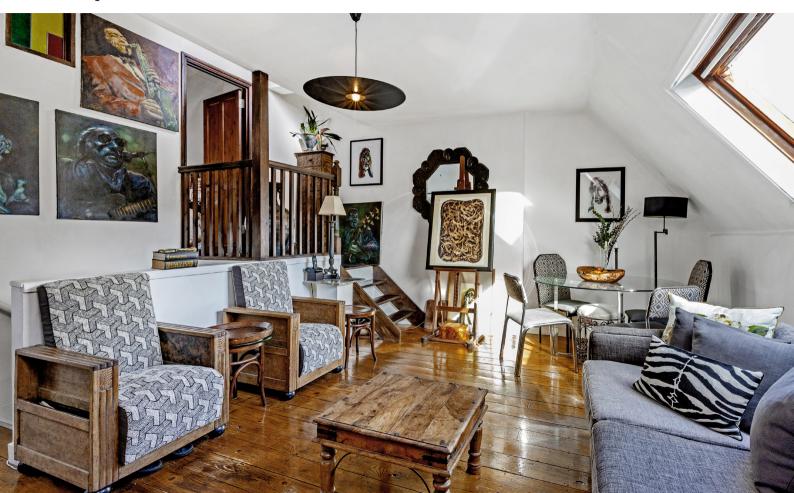

The reception room has wood flooring throughout and large Velux windows that fill the room with natural light, making it an inviting living space. There are stairs up to the first bedroom which has a window to the rear. The kitchen has been decorated with sleek grey fronts, has a Velux window and integrated appliances. There is a fully tiled, full bathroom with chrome fittings. The master bedroom is to the rear of the property and has a large window and built in storage. This property also benefits from a decked terrace with far reaching views across Fulham, making it a wonderful space to entertain.