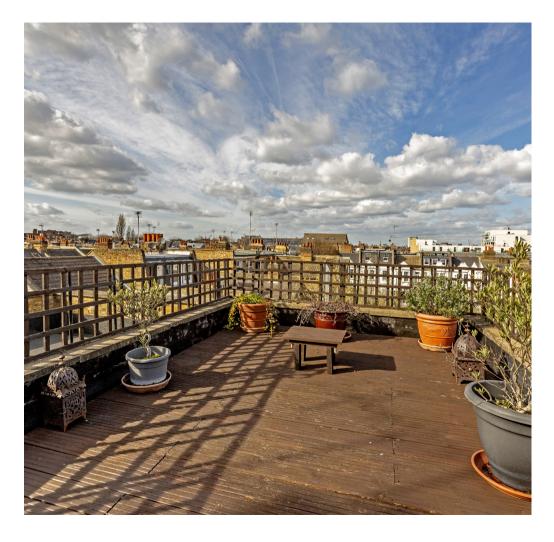

The reception room has wood flooring throughout and large Velux windows that fill the room with natural light, making it an inviting living space. There are stairs up to the first bedroom which has a window to the rear. The kitchen has been decorated with sleek grey fronts, has a Velux window and integrated appliances. There is a fully tiled, full bathroom with chrome fittings. The master bedroom is to the rear of the property and has a large window and built in storage. This property also benefits from a decked terrace with far reaching views across Fulham, making it a wonderful space to entertain.