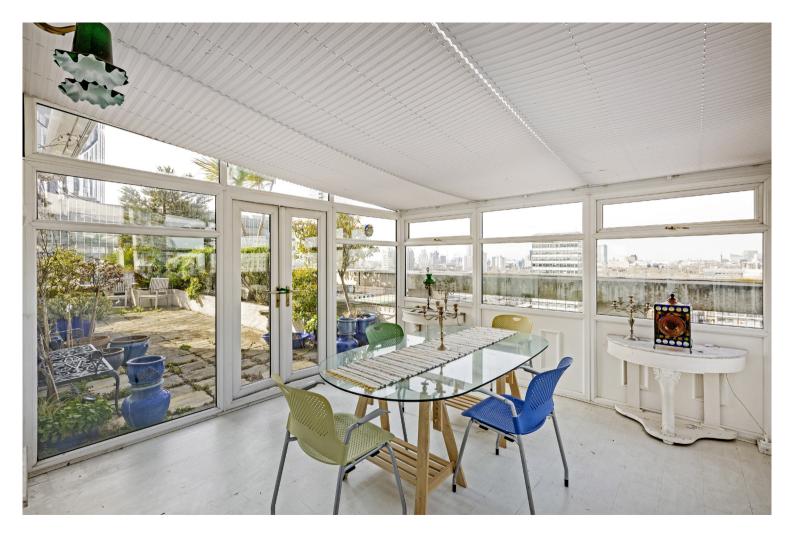

The property has a bright and inviting reception room which offers incredible views across the city and gives access to the large private terrace. The kitchen has integrated appliances and fittings. This room leads to a winter garden which also gives access to the terrace. There is a bedroom and cloakroom on this level. The second floor is home to three further bedrooms; the master benefitting from an en suite and large walk-in wardrobe.

The terrace is enormous measuring over 1,000 sq ft in space and providing panoramic views of London - incredible for parties. A short walk from Elephant and Castle underground station, Elephant and Castle mainline station and a large number of bus routes going through the area, the property is incredibly well connected to the rest of London.