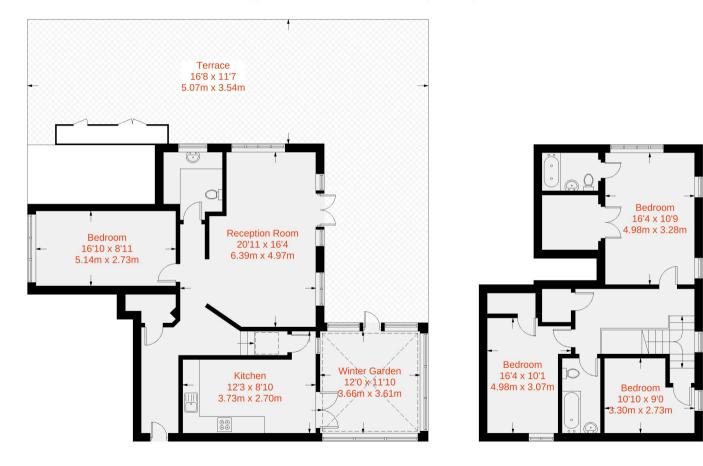

The property has a bright and inviting reception room which offers incredible views across the city and gives access to the large private terrace. The kitchen has integrated appliances and fittings. This room leads to a winter garden which also gives access to the terrace. There is a bedroom and cloakroom on this level. The second floor is home to three further bedrooms; the master benefitting from an en suite and large walk-in wardrobe.

The terrace is enormous measuring over 1,000 sq ft in space and providing panoramic views of London - incredible for parties. A short walk from Elephant and Castle underground station, Elephant and Castle mainline station and a large number of bus routes going through the area, the property is incredibly well connected to the rest of London.

Eleventh Floor 965 sq ft / 89.7 sq m Twelfth Floor 693 sq ft / 64.4 sq m