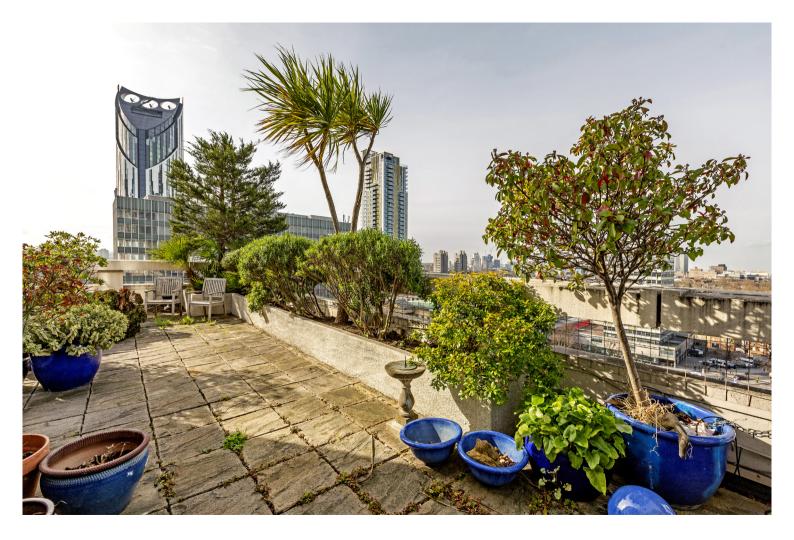

The terrace is enormous measuring over 1,000 sq ft in space and providing panoramic views of London - incredible for parties. A short walk from Elephant and Castle underground station, Elephant and Castle mainline station and a large number of bus routes going through the area, the property is incredibly well connected to the rest of London.