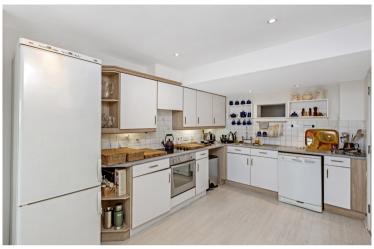

The property has a bright and inviting reception room which offers incredible views across the city and gives access to the large private terrace. The kitchen has integrated appliances and fittings. This room leads to a winter garden which also gives access to the terrace. There is a bedroom and cloakroom on this level. The second floor is home to three further bedrooms; the master benefitting from an en suite and large walk-in wardrobe.