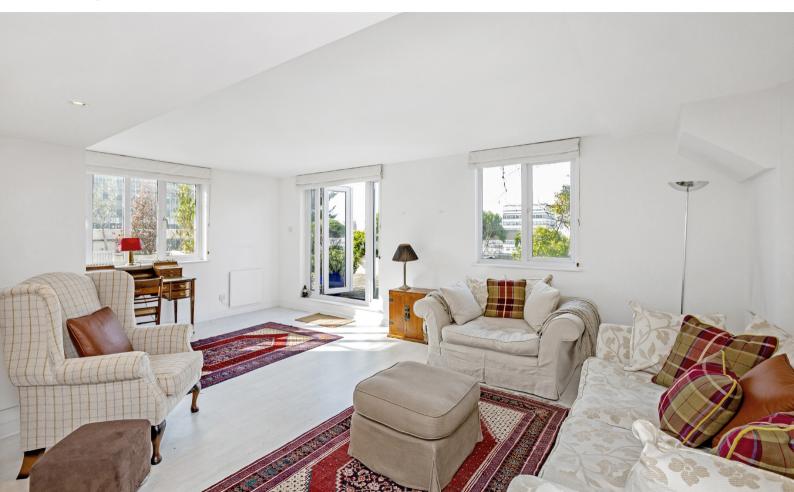

The property has a bright and inviting reception room which offers incredible views across the city and gives access to the large private terrace. The kitchen has integrated appliances and fittings. This room leads to a winter garden which also gives access to the terrace. There is a bedroom and cloakroom on this level. The second floor is home to three further bedrooms; the master benefitting from an en suite and large walk-in wardrobe.

The terrace is enormous measuring over 1,000 sq ft in space and providing panoramic views of London - incredible for parties. A short walk from Elephant and Castle underground station, Elephant and Castle mainline station and a large number of bus routes going through the area, the property is incredibly well connected to the rest of London.