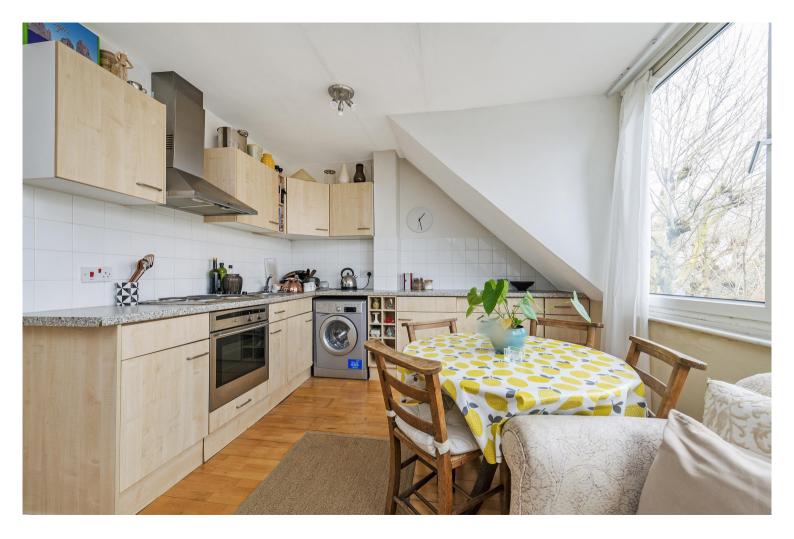

Located in the heart in South Fulham, this bright one bedroom flat features a kitchen-reception room with integrating fittings and room for a dining table. The property has a good sized double bedroom with built-in storage and a full bathroom.