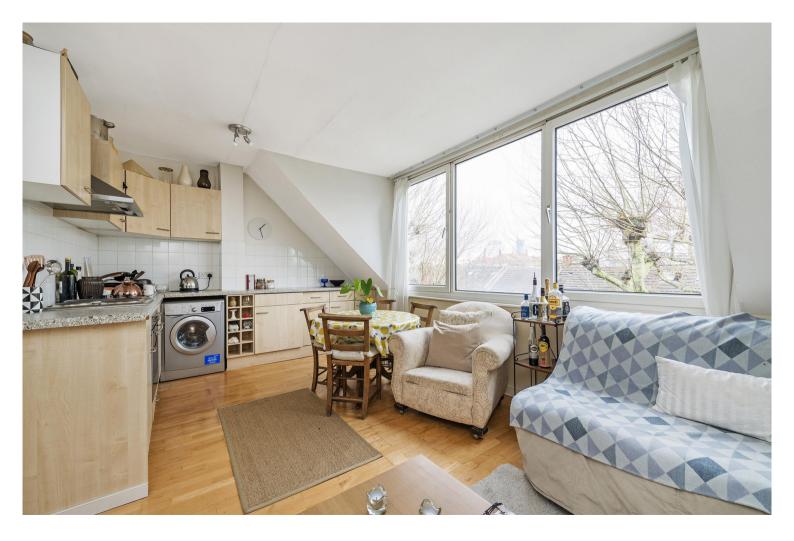

Located in the heart in South Fulham, this bright one bedroom flat features a kitchen-reception room with integrating fittings and room for a dining table. The property has a good sized double bedroom with built-in storage and a full bathroom.