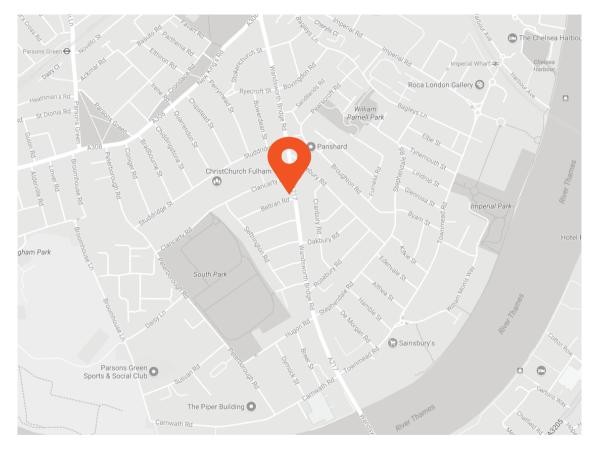

This property is in a prime location on Wandsworth Bridge Road, being only a short walk to all of the bars, restaurants and shops that the road is home to as well as the greenery of South Park. Parsons Green and Fulham Broadway tube stations are close by for easy access to the city centre.

## **Transport Links**

- Parsons Green (0.7 miles)
- Fulham Broadway (0.8 miles)
- Wandsworth Town (0.9 miles)