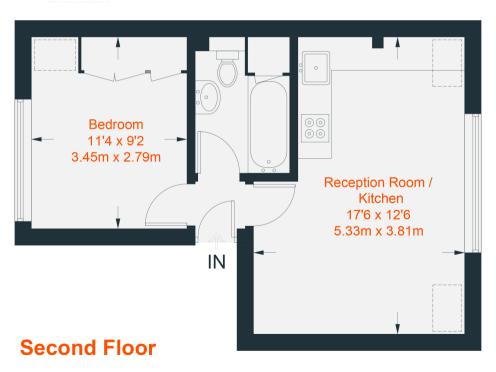

### Approximate Gross Internal Area = 352 sq ft / 32.7 sq m (Excluding Reduced Headroom) Reduced Headroom = 16 sq ft / 1.5 sq m Total = 368 sq ft / 34.2 sq m