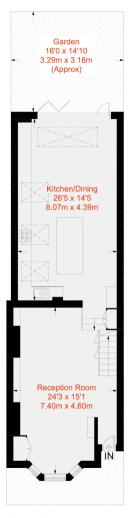

On the ground floor is the reception room to the front of the property. There is wood flooring throughout, a bay window, feature fireplace and built-in shelving. To the rear of the property is the kitchen/reception room which has a side return and large Velux windows. There is a large island with pendant lights and modern kitchen fronts. There are bi-folding doors which lead out to the fenced garden.

Approximate Gross Internal Area = 1578 sq ft / 146.6 sq m
(Excluding Reduce Headroom / Eaves Storage)
Reduced Eaves Storage = 90 sq ft / 8.4 sq m
Total = 1668 sq ft / 155 sq m

First Floor 528 sq ft / 49 sq m

## **Transport Links**

- Imperial Wharf (0.6 miles)
- Parsons Green (0.8 miles)
- Fulham Broadway (0.8 miles)