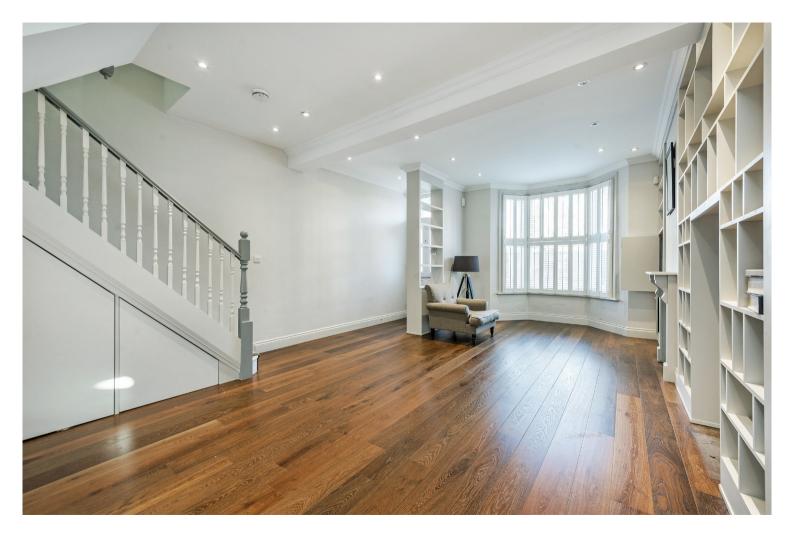

On the ground floor is the reception room to the front of the property. There is wood flooring throughout, a bay window, feature fireplace and built-in shelving. To the rear of the property is the kitchen/reception room which has a side return and large Velux windows. There is a large island with pendant lights and modern kitchen fronts. There are bi-folding doors which lead out to the fenced garden.