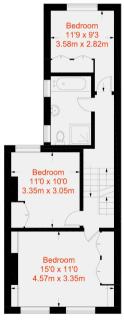

The first floor is home to three of the properties bedrooms, each with large windows and built-in storage. The full family bathroom on this floor has been refurbished to a very high standard and has feature floor tiling and free standing bath. Upstairs to the second floor are two further bedrooms with eaves storage and a shower room.

Approximate Gross Internal Area = 1578 sq ft / 146.6 sq m
(Excluding Reduce Headroom / Eaves Storage)
Reduced Eaves Storage = 90 sq ft / 8.4 sq m
Total = 1668 sq ft / 155 sq m

First Floor 528 sq ft / 49 sq m

Second Floor 398 sq ft / 37 sq m

Ground Floor 742 sq ft / 68.9 sq m