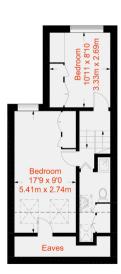

The first floor is home to three of the properties bedrooms, each with large windows and built-in storage. The full family bathroom on this floor has been refurbished to a very high standard and has feature floor tiling and free standing bath. Upstairs to the second floor are two further bedrooms with eaves storage and a shower room.

Second Floor 398 sq ft / 37 sq m

Ground Floor 742 sq ft / 68.9 sq m