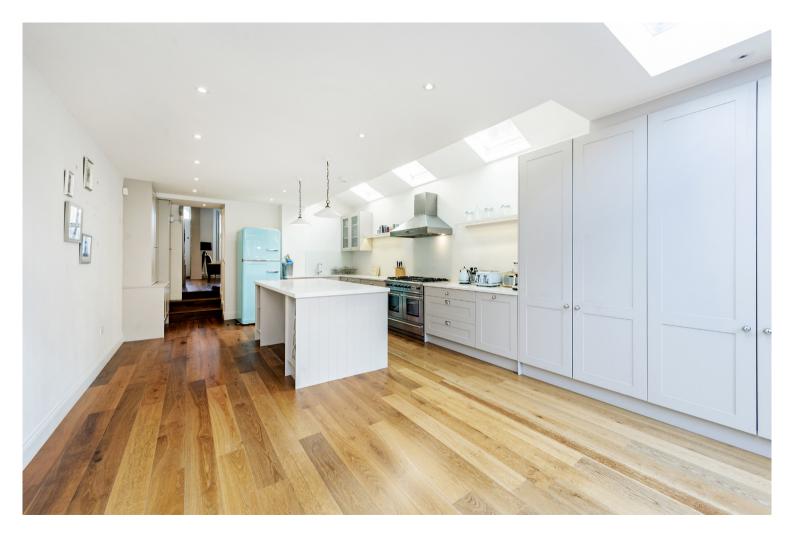

On the ground floor is the reception room to the front of the property. There is wood flooring throughout, a bay window, feature fireplace and built-in shelving. To the rear of the property is the kitchen/reception room which has a side return and large Velux windows. There is a large island with pendant lights and modern kitchen fronts. There are bi-folding doors which lead out to the fenced garden.