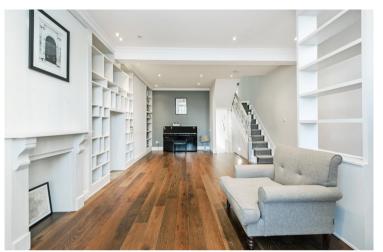

On the ground floor is the reception room to the front of the property. There is wood flooring throughout, a bay window, feature fireplace and built-in shelving. To the rear of the property is the kitchen/reception room which has a side return and large Velux windows. There is a large island with pendant lights and modern kitchen fronts. There are bi-folding doors which lead out to the fenced garden.