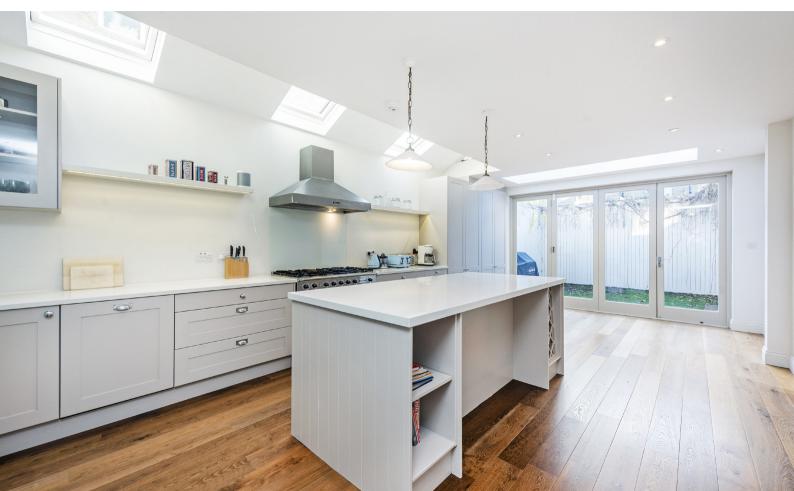

On the ground floor is the reception room to the front of the property. There is wood flooring throughout, a bay window, feature fireplace and built-in shelving. To the rear of the property is the kitchen/reception room which has a side return and large Velux windows. There is a large island with pendant lights and modern kitchen fronts. There are bi-folding doors which lead out to the fenced garden.