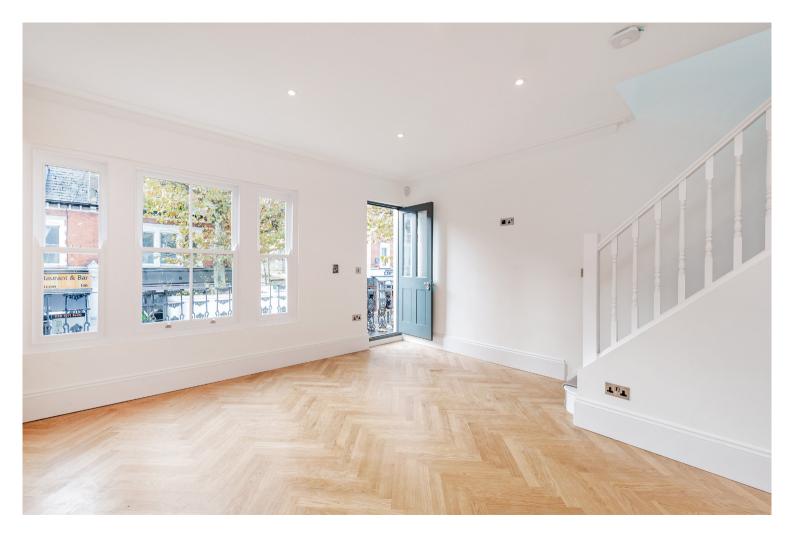

Entering the property on the first floor, you are welcomed by the kitchen/reception room. This room has beautiful parquet flooring throughout, large sash windows and a door out to the balcony at the front of the building. The kitchen itself has sleek designed fronts and integrated appliances. There is a full family bathroom on this floor with feature floor tiling and modern fittings. To the rear of the property is the first double bedroom which also has parquet wood flooring and a large sash window.