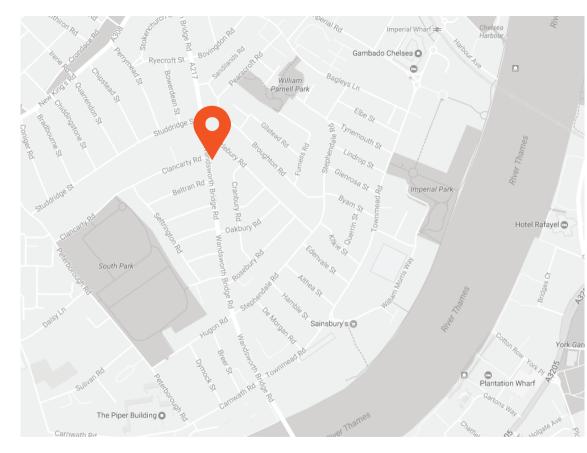

Perfectly situated for the popular amenities around Parsons Green and South Fulham, including the cafés and restaurants on the Wandsworth Bridge Road itself, the Harbour Club, the Hurlingham Club and South Park. Transport links are also easily accessible; Imperial Wharf, Parsons Green, Fulham Broadway and Wandsworth Town stations are all within walking distance and the bus routes close by lead towards Clapham Junction, Chelsea, Shepherds Bush, and High Street Kensington.

## **Transport Links**

- Parsons Green (0.7 miles)
- Fulham Broadway (0.7 miles)
- Imperial Wharf (0.8 miles)

Aspire Fulham South +44 (0) 20 7736 6110 fulham@aspire.co.uk Aspire Fulham Central +44 (0) 20 7381 7381 c.fulham@aspire.co.uk