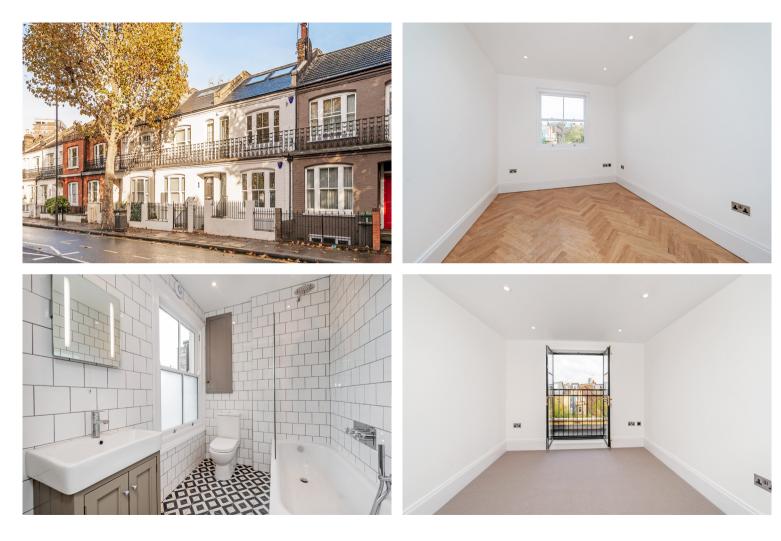

## Wandsworth Bridge Road SW6 Fulham, 3 Beds 2 Baths

This newly developed three bedroom, split-level property with a private balcony is located on Wandsworth Bridge Road in the heart of the ever popular Sands End area of Fulham.

Entering the property on the first floor, you are welcomed by the kitchen/reception room. This room has beautiful parquet flooring throughout, large sash windows and a door out to the balcony at the front of the building. The kitchen itself has sleek designed fronts and integrated appliances. There is a full family bathroom on this floor with feature floor tiling and modern fittings. To the rear of the property is the first double bedroom which also has parquet wood flooring and a large sash window.

Up the stairs to the second floor is the shower room, with stylish floor tiles and contemporary design. The double bedroom to the rear of the property benefits from a private balcony. The master bedroom has two large Velux windows that fill the room with light. There is eaves storage, a statement exposed brick wall and tasteful bedside wall wired lamps.