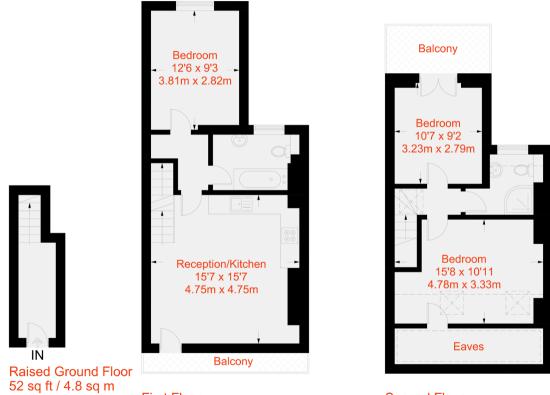

Entering the property on the first floor, you are welcomed by the kitchen/reception room. This room has beautiful parquet flooring throughout, large sash windows and a door out to the balcony at the front of the building. The kitchen itself has sleek designed fronts and integrated appliances. There is a full family bathroom on this floor with feature floor tiling and modern fittings. To the rear of the property is the first double bedroom which also has parquet wood flooring and a large sash window.

Up the stairs to the second floor is the shower room, with stylish floor tiles and contemporary design. The double bedroom to the rear of the property benefits from a private balcony. The master bedroom has two large Velux windows that fill the room with light. There is eaves storage, a statement exposed brick wall and tasteful bedside wall wired lamps.

Approximate Gross Internal Area = 816 sq ft / 75.8 sq m (Excluding Reduce Headroom / Eaves Storage) Reduced Eaves Storage = 113 sq ft / 10.5 sq m Total = 929 sq ft / 86.3 sq m

First Floor 463 sq ft / 43 sq m Second Floor 414 sq ft / 32.2 sq m