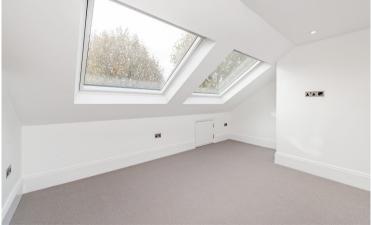

Up the stairs to the second floor is the shower room, with stylish floor tiles and contemporary design. The double bedroom to the rear of the property benefits from a private balcony. The master bedroom has two large Velux windows that fill the room with light. There is eaves storage, a statement exposed brick wall and tasteful bedside wall wired lamps.