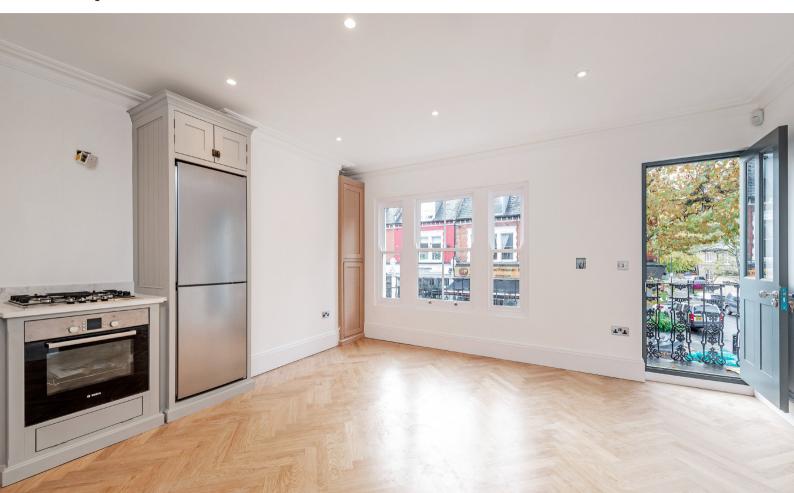

Entering the property on the first floor, you are welcomed by the kitchen/reception room. This room has beautiful parquet flooring throughout, large sash windows and a door out to the balcony at the front of the building. The kitchen itself has sleek designed fronts and integrated appliances. There is a full family bathroom on this floor with feature floor tiling and modern fittings. To the rear of the property is the first double bedroom which also has parquet wood flooring and a large sash window.