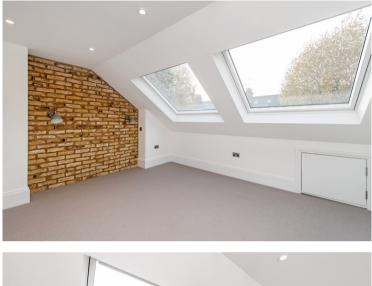

Up the stairs to the second floor is the shower room, with stylish floor tiles and contemporary design. The double bedroom to the rear of the property benefits from a private balcony. The master bedroom has two large Velux windows that fill the room with light. There is eaves storage, a statement exposed brick wall and tasteful bedside wall wired lamps.