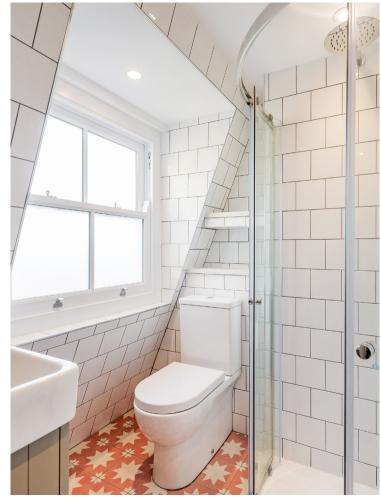

Up the stairs to the second floor is the shower room, with stylish floor tiles and contemporary design. The double bedroom to the rear of the property benefits from a private balcony. The master bedroom has two large Velux windows that fill the room with light. There is eaves storage, a statement exposed brick wall and tasteful bedside wall wired lamps.