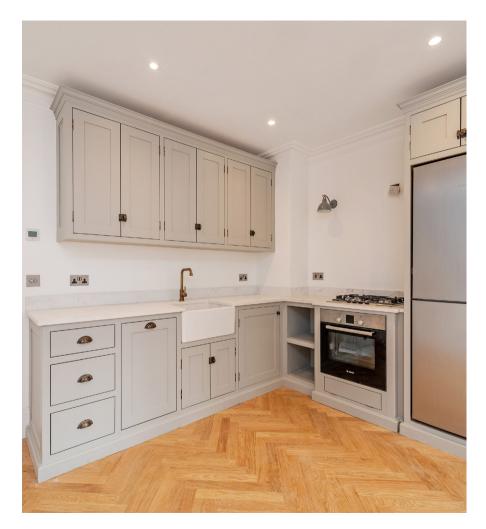

Entering the property on the first floor, you are welcomed by the kitchen/reception room. This room has beautiful parquet flooring throughout, large sash windows and a door out to the balcony at the front of the building. The kitchen itself has sleek designed fronts and integrated appliances. There is a full family bathroom on this floor with feature floor tiling and modern fittings. To the rear of the property is the first double bedroom which also has parquet wood flooring and a large sash window.