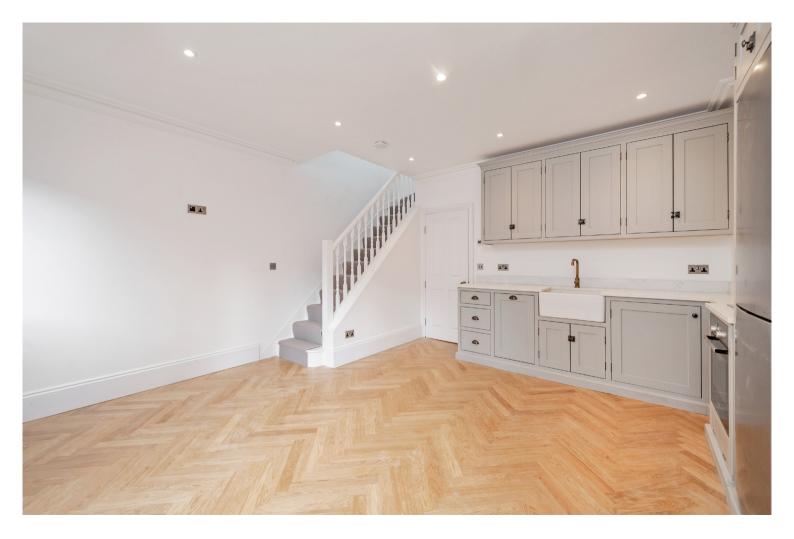

Entering the property on the first floor, you are welcomed by the kitchen/reception room. This room has beautiful parquet flooring throughout, large sash windows and a door out to the balcony at the front of the building. The kitchen itself has sleek designed fronts and integrated appliances. There is a full family bathroom on this floor with feature floor tiling and modern fittings. To the rear of the property is the first double bedroom which also has parquet wood flooring and a large sash window.