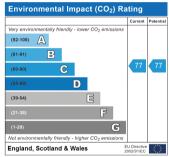

iving areas benefit from wooden flooring, while the kitchen is modern and fitted with granite worktops and high end appliances. Bathroom floors are heated and the property is light, bright and airy throughout.

Fulham Palace Road is located within walking distance of Bishops Park, the popular River Cafe, both Putney Bridge and Hammersmith underground stations as well numerous bus links. The property is being offered with no onward chain and a 6 year warranty on the building works.



















Approximate Gross Internal Area = 572 sq ft / 53.1 sq m



First Floor





- Putney Bridge (1.0miles)
- Parsons Green (1.2 miles)
- Fulham Broadway (1.3 miles)

## Aspire Fulham South †44 (0) 20 7736 6110 fulham@aspire.co.uk

Aspire Fulham Central †44 (0) 20 7381 7381 c.fulham@aspire.co.uk







This recyclable brochure has been produced in good faith to give a general guide. We have not undertaken a structural survey, nor have we tested the services or appliances. All measurements are approximate and the lease details where applicable must be confirmed by the solicitor. Brochure prepared by Coloubrush.

## aspire.co.uk



Battersea • Fulham South • Fulham Central • Balham • Clapham South • Clapham High Street • Furzedown