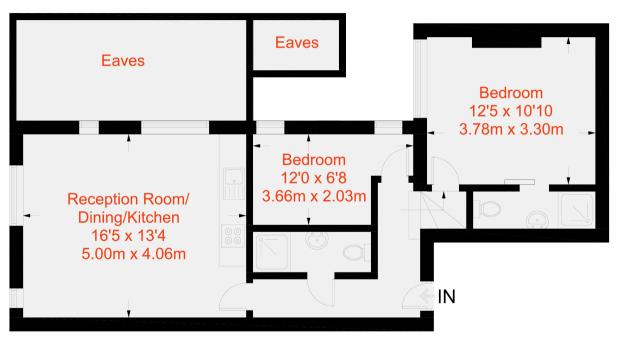

Approximate Gross Internal Area = 572 sq ft / 53.1 sq m

First Floor

- Putney Bridge (1.0miles)
- Parsons Green (1.2 miles)
- Fulham Broadway (1.3 miles)