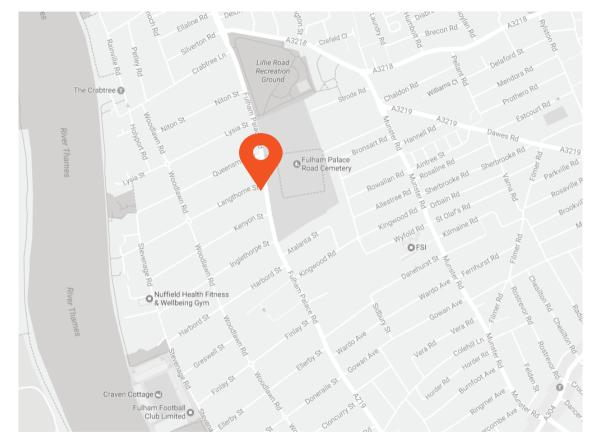

Fulham Palace Road is located within walking distance of Bishops Park, the popular River Cafe, both Putney Bridge and Hammersmith underground stations as well numerous bus links. The property is being offered with no onward chain and a 6 year warranty on the building works.

Approximate Gross Internal Area = 572 sq ft / 53.1 sq m

First Floor

- Putney Bridge (1.0miles)
- Parsons Green (1.2 miles)
- Fulham Broadway (1.3 miles)