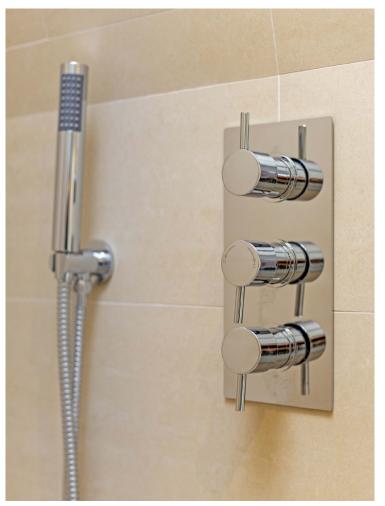

Living areas benefit from wooden flooring, while the kitchen is modern and fitted with granite worktops and high end appliances. Bathroom floors are heated and the property is light, bright and airy throughout.