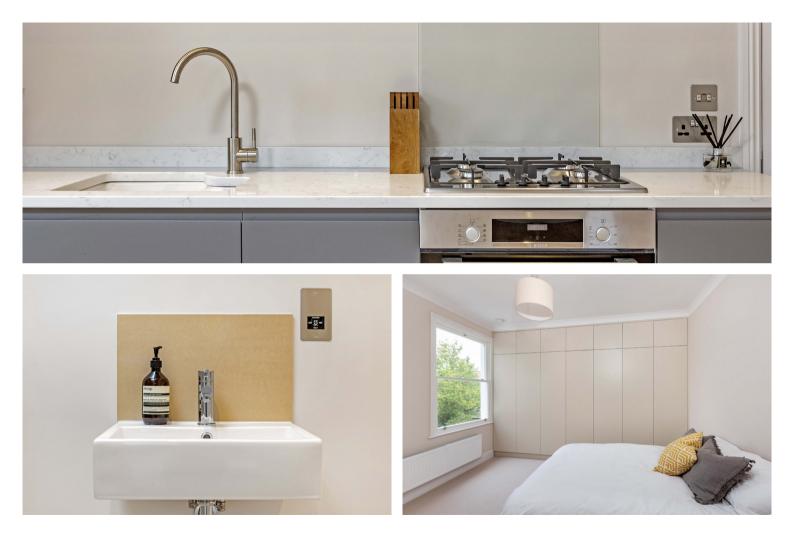

This 1,030 sq ft top floor duplex is a true find in today's market. Priced to sell, it offers two double bedrooms, one with en-suite shower room - developed to the highest standards.

Part of Fulham Palace Road's prestigious period buildings, it has a large open plan reception with high ceilings with two large double bedrooms and plenty of hidden storage on the second floor.

Living areas benefit from wooden flooring, while the kitchen is modern and fitted with granite worktops and high end appliances. Bathroom floors are heated and the property is light, bright and airy throughout.