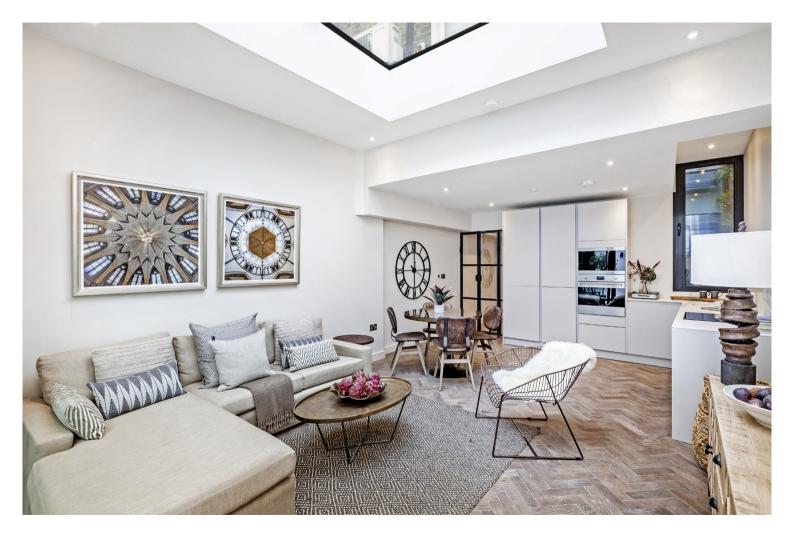

There is a stylish metalwork door with glass panels leading to the kitchen/reception room. The kitchen also has a window with a view to the light well and vertical garden. There are minimalist fronts with sleek design and chrome fittings. There is an integrated Smeg oven, microwave and countertop hob. The living area features a wood floor, a large skylight sliding glass doors to the paved and walled garden. The garden has white walls, wall mounted lights and a door that leads to the alley way to the rear. The garden provides a peaceful and stylish spot to entertain friends and family. There are stairs from the garden down to the master bedroom which has a glass balustrade and iron banister.