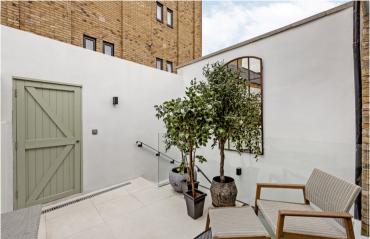

There is a stylish metalwork door with glass panels leading to the kitchen/reception room. The kitchen also has a window with a view to the light well and vertical garden. There are minimalist fronts with sleek design and chrome fittings. There is an integrated Smeg oven, microwave and countertop hob. The living area features a wood floor, a large skylight sliding glass doors to the paved and walled garden. The garden has white walls, wall mounted lights and a door that leads to the alley way to the rear. The garden provides a peaceful and stylish spot to entertain friends and family. There are stairs from the garden down to the master bedroom which has a glass balustrade and iron banister.