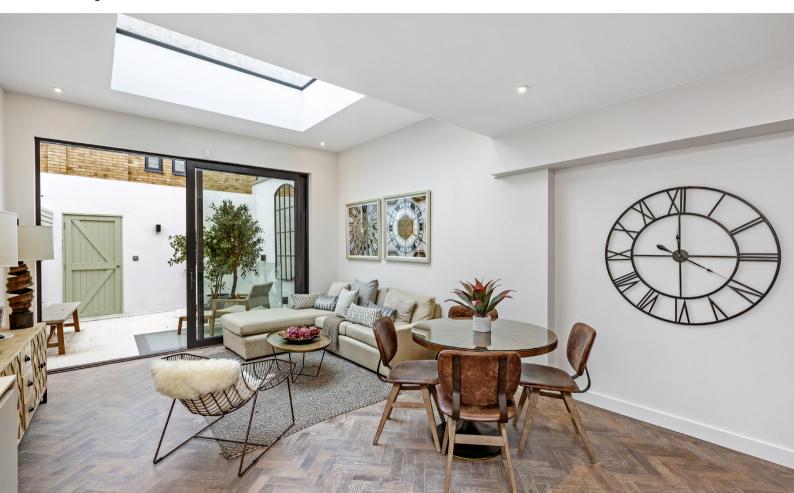

There is a stylish metalwork door with glass panels leading to the kitchen/reception room. The kitchen also has a window with a view to the light well and vertical garden. There are minimalist fronts with sleek design and chrome fittings. There is an integrated Smeg oven, microwave and countertop hob. The living area features a wood floor, a large skylight sliding glass doors to the paved and walled garden. The garden has white walls, wall mounted lights and a door that leads to the alley way to the rear. The garden provides a peaceful and stylish spot to entertain friends and family. There are stairs from the garden down to the master bedroom which has a glass balustrade and iron banister.