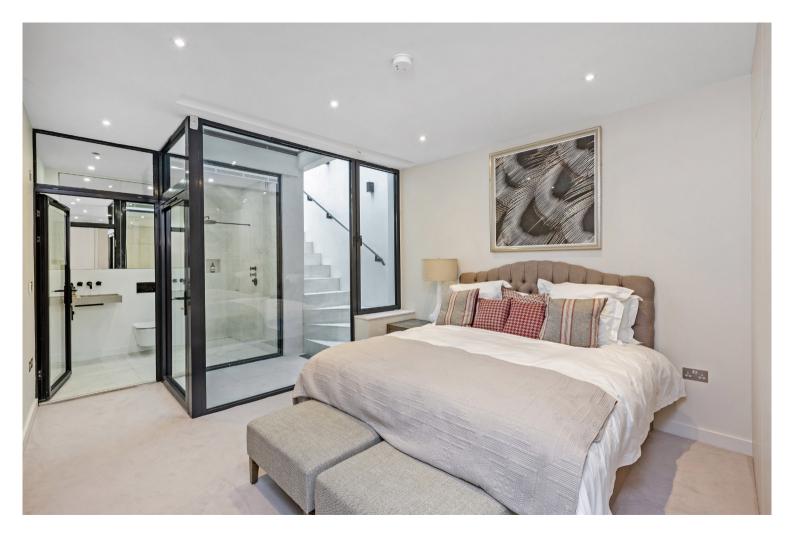

The master bedroom is a striking room with in built storage and floor to ceiling windows. In addition to the flood of natural light, the ceilings are exceptionally high for lower ground floor level. There is a glass door to the stairs that lead up to the garden. Adjoining the master bedroom is the en suite shower room which has a glass shower partition and sleek black fittings. There is a statement concrete sink and a large mirrored storage cupboard that reaches the ceiling.