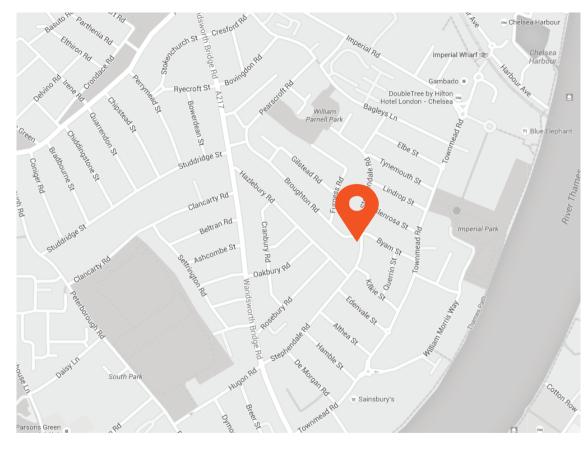

This quiet residential street in South Fulham offers good locality to many amenities. The new Sainsbury's superstore is a short walk away, as are both Imperial Wharf and Wandsworth Town stations. The many shops, bars and restaurants of the Wandsworth Bridge Road, as well as Fulham Broadway and Parsons Green underground stations are also both within walking distance. Stephendale Road however would not be complete without the extremely popular Sands End gastro pub which is a local favourite for many.

### **Transport Links**

- Imperial Wharf (0.4 miles)
- Parsons Green (0.9 miles)
- Fulham Broadway (0.9 miles)

Aspire Fulham South \*44 (0) 20 7736 6110 fulham@aspire.co.uk Aspire Fulham Central <sup>+</sup>44 (0) 20 7381 7381 c.fulham@aspire.co.uk