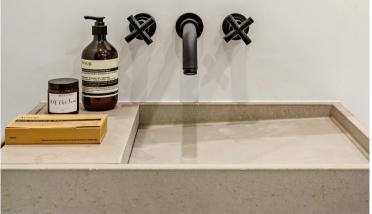

The master bedroom is a striking room with in built storage and floor to ceiling windows. In addition to the flood of natural light, the ceilings are exceptionally high for lower ground floor level. There is a glass door to the stairs that lead up to the garden. Adjoining the master bedroom is the en suite shower room which has a glass shower partition and sleek black fittings. There is a statement concrete sink and a large mirrored storage cupboard that reaches the ceiling.