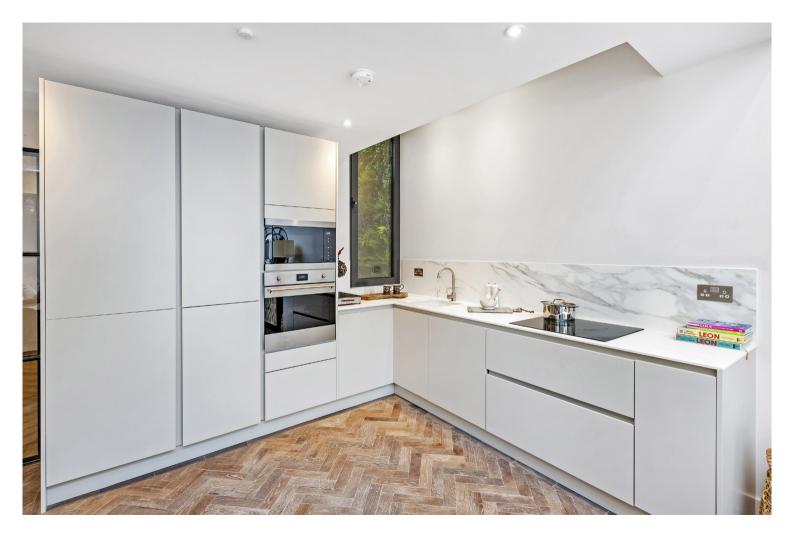

There is a stylish metalwork door with glass panels leading to the kitchen/reception room. The kitchen also has a window with a view to the light well and vertical garden. There are minimalist fronts with sleek design and chrome fittings. There is an integrated Smeg oven, microwave and countertop hob. The living area features a wood floor, a large skylight sliding glass doors to the paved and walled garden. The garden has white walls, wall mounted lights and a door that leads to the alley way to the rear. The garden provides a peaceful and stylish spot to entertain friends and family. There are stairs from the garden down to the master bedroom which has a glass balustrade and iron banister.