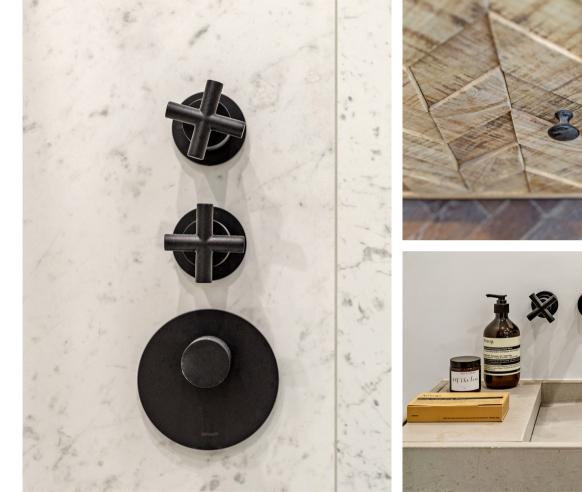

The master bedroom is a striking room with in built storage and floor to ceiling windows. In addition to the flood of natural light, the ceilings are exceptionally high for lower ground floor level. There is a glass door to the stairs that lead up to the garden. Adjoining the master bedroom is the en suite shower room which has a glass shower partition and sleek black fittings. There is a statement concrete sink and a large mirrored storage cupboard that reaches the ceiling.