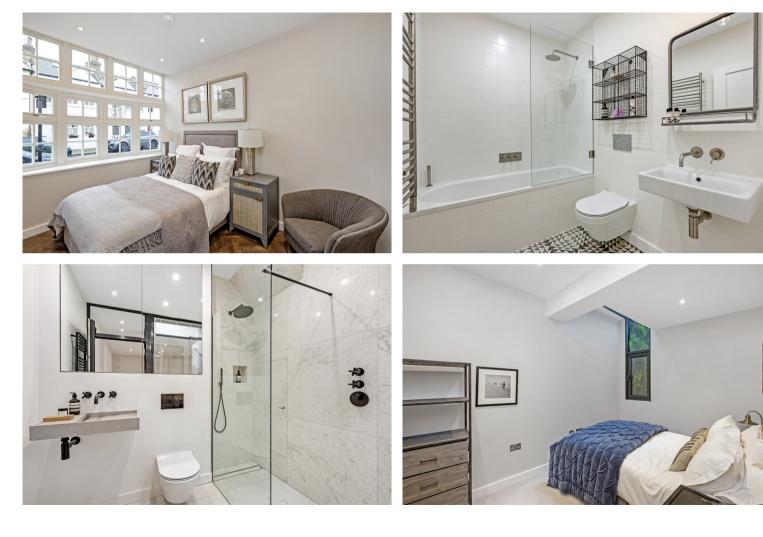

Entering this property though its own private door; the hallway has parquet wood flooring throughout and wall mounted vintage style lights. The hallway leads to the first of three beautifully decorated bedrooms. This bedroom benefits from a large bay window, giving the room abundant natural light. The wood flooring continues to this room and it also features ceiling spot lights. Following on from this room is the full family bathroom which has chrome fittings, a vintage style light above the vanity and striking patterned tile flooring.

The window in the second double bedroom is a particularly special feature of the property, running along the ceiling and down the back wall. It looks out to a light well with an ultra-realistic, zero maintenance plant wall. The hallway leading back to the rear of the property has under stair storage and the meter cupboard.