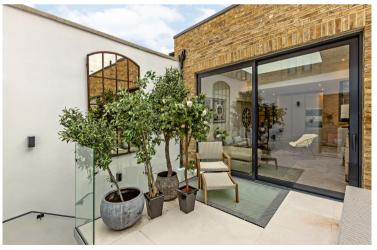

There is a stylish metalwork door with glass panels leading to the kitchen/reception room. The kitchen also has a window with a view to the light well and vertical garden. There are minimalist fronts with sleek design and chrome fittings. There is an integrated Smeg oven, microwave and countertop hob. The living area features a wood floor, a large skylight sliding glass doors to the paved and walled garden. The garden has white walls, wall mounted lights and a door that leads to the alley way to the rear. The garden provides a peaceful and stylish spot to entertain friends and family. There are stairs from the garden down to the master bedroom which has a glass balustrade and iron banister.