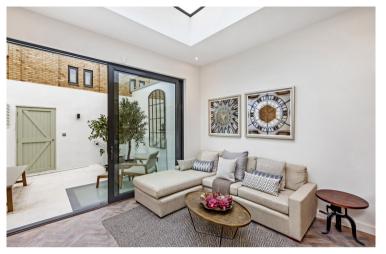

There is a stylish metalwork door with glass panels leading to the kitchen/reception room. The kitchen also has a window with a view to the light well and vertical garden. There are minimalist fronts with sleek design and chrome fittings. There is an integrated Smeg oven, microwave and countertop hob. The living area features a wood floor, a large skylight sliding glass doors to the paved and walled garden. The garden has white walls, wall mounted lights and a door that leads to the alley way to the rear. The garden provides a peaceful and stylish spot to entertain friends and family. There are stairs from the garden down to the master bedroom which has a glass balustrade and iron banister.