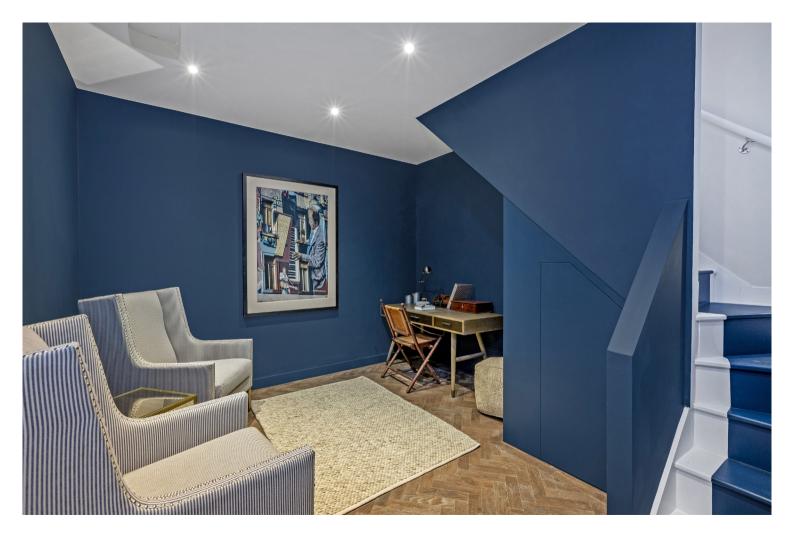

The internal stairs leading from the hallway to the lower ground floor are a focal point of the maisonette, illuminated by wall lights, a glass light fitting and the stairs themselves are painted a rich navy blue. On the lower ground floor is a second reception room which could be used as a snug or office and is painted the same shade of blue. The hot water vessel cupboard is situated in this room and also provides additional storage space.