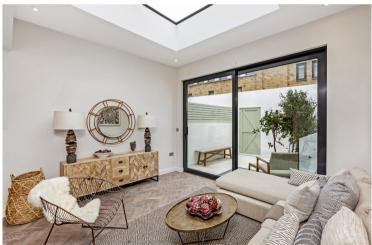

There is a stylish metalwork door with glass panels leading to the kitchen/reception room. The kitchen also has a window with a view to the light well and vertical garden. There are minimalist fronts with sleek design and chrome fittings. There is an integrated Smeg oven, microwave and countertop hob. The living area features a wood floor, a large skylight sliding glass doors to the paved and walled garden. The garden has white walls, wall mounted lights and a door that leads to the alley way to the rear. The garden provides a peaceful and stylish spot to entertain friends and family. There are stairs from the garden down to the master bedroom which has a glass balustrade and iron banister.