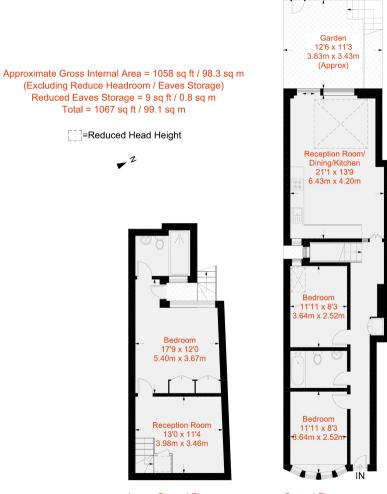

glass door to the stairs that lead up to the garden. Adjoining the master bedroom is the en suite shower room which has a glass shower partition and sleek black fittings. There is a statement concrete sink and a large mirrored storage cupboard that reaches the ceiling.

This quiet residential street in South Fulham offers good locality to many amenities. The new Sainsbury's superstore is a short walk away, as are both Imperial Wharf and Wandsworth Town stations. The many shops, bars and restaurants of the Wandsworth Bridge Road, as well as Fulham Broadway and Parsons Green underground stations are also both within walking distance. Stephendale Road however would not be complete without the extremely popular Sands End gastro pub which is a local favourite for many.



























Lower Ground Floor 375 sq ft / 34.8 sq m

Ground Floor 692 sq ft / 64.3 sq m



### Energy Efficiency Rating Very energy efficient - lower running costs (21-00) A (81-91) B (93-80) C (55-88) D (39-54) E (21-38) F (1-20) G Not energy efficient - higher running costs England, Scotland & Wales EU Directive Cost



# 0

This recyclable brochure has been produced in good faith to give a general guide. We have not undertaken a structural survey, nor have we tested the services or appliances. All measurements are approximate and the lease details where applicable must be confirmed by the solicitor. Brochure prepared by Colourbrush.

#### aspire.co.uk



### **Transport Links**

- Imperial Wharf (0.4 miles)
- Parsons Green (0.9 miles)
- Fulham Broadway (0.9 miles)

Aspire Fulham South \*44 (0) 2