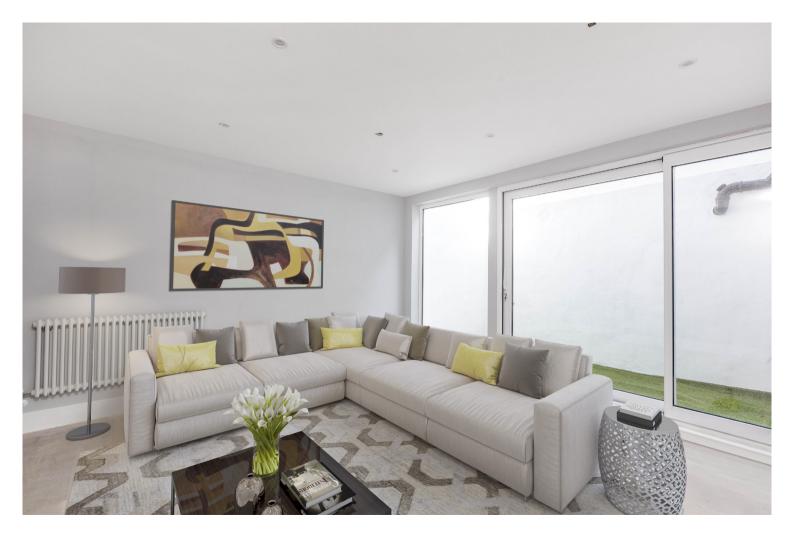

Down stairs to the lower ground floor, you enter in to a welcoming reception room which also has access to a patio area accessed through sliding doors which fill the room with natural light. Along the hallway are two double bedrooms both with doors leading to the light well. There is a fully tiled bathroom with sleek chrome fittings. Finally, the master bedroom which benefits from an en suite shower room with marble tiling and ample storage space.