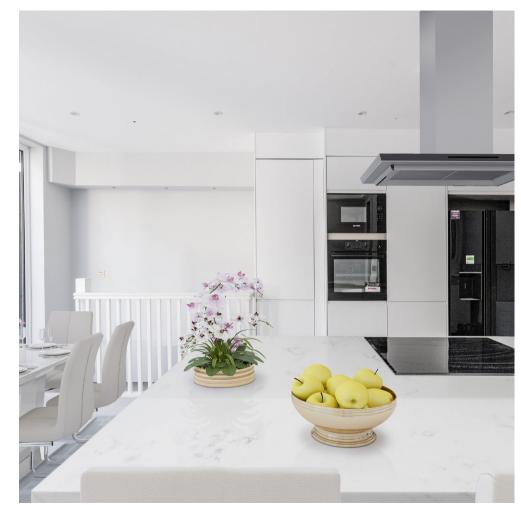

One of three newly developed apartments in this period conversion; this split-level three bedroom property benefits from two outdoor spaces and is a truly unique living space.

The ground floor of this property is home to a stunning kitchen/dining room which boasts a modern kitchen with minimalist style and brand new integrated fittings. There is plenty of space for a large dining table and floor to ceiling sliding doors which lead out to the first of two walled patio areas. There is also a WC off the main entrance hall.