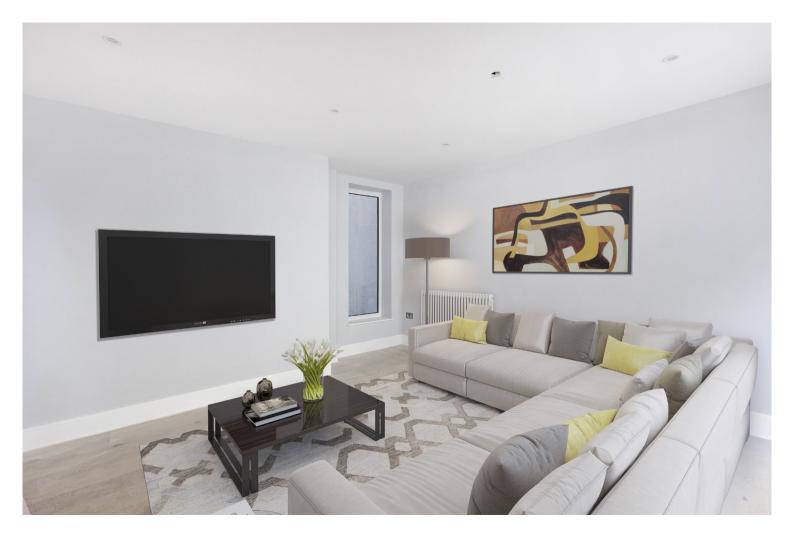

Down stairs to the lower ground floor, you enter in to a welcoming reception room which also has access to a patio area accessed through sliding doors which fill the room with natural light. Along the hallway are two double bedrooms both with doors leading to the light well. There is a fully tiled bathroom with sleek chrome fittings. Finally, the master bedroom which benefits from an en suite shower room with marble tiling and ample storage space.