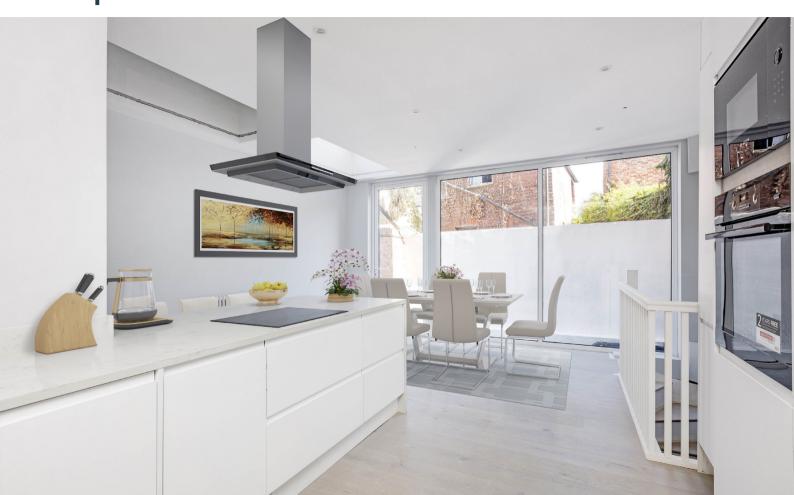

One of three newly developed apartments in this period conversion; this split-level three bedroom property benefits from two outdoor spaces and is a truly unique living space.

The ground floor of this property is home to a stunning kitchen/dining room which boasts a modern kitchen with minimalist style and brand new integrated fittings. There is plenty of space for a large dining table and floor to ceiling sliding doors which lead out to the first of two walled patio areas. There is also a WC off the main entrance hall.