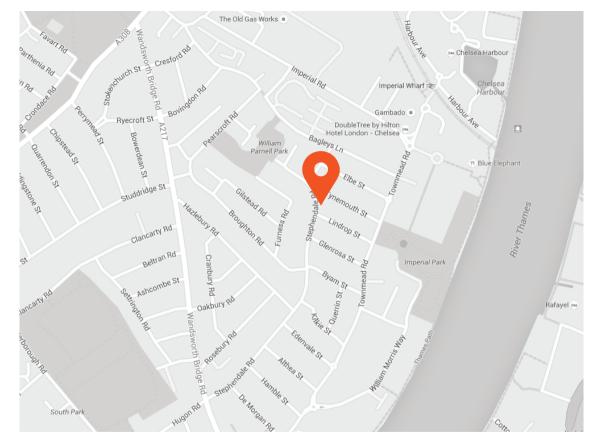

The property is situated on Stephendale Road, a short walk from Imperial Wharf station which provides regular London Overground and South Western railway services in and out of London. Parsons Green and Fulham Broadway tube stations are also within close proximity. Stephendale Road benefits from the shops, bars and restaurants of Wandsworth Bridge Road as well as the nearby Sainsburys superstore.