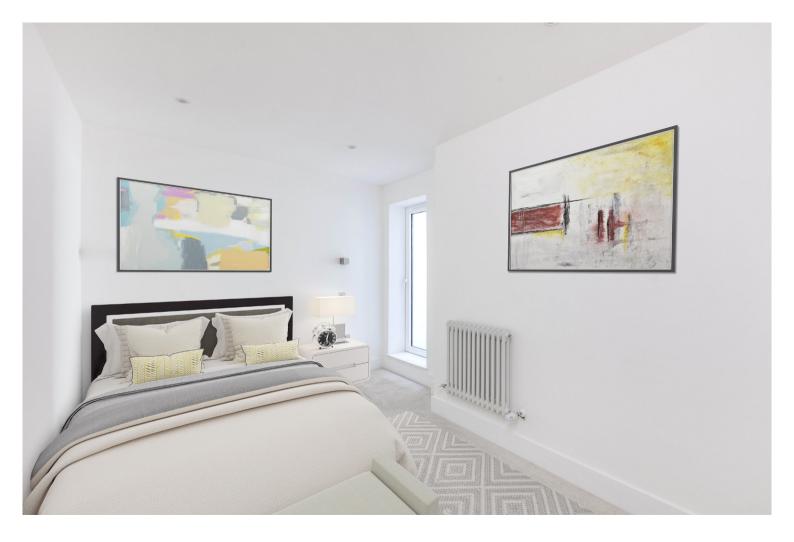

Down stairs to the lower ground floor, you enter in to a welcoming reception room which also has access to a patio area accessed through sliding doors which fill the room with natural light. Along the hallway are two double bedrooms both with doors leading to the light well. There is a fully tiled bathroom with sleek chrome fittings. Finally, the master bedroom which benefits from an en suite shower room with marble tiling and ample storage space.