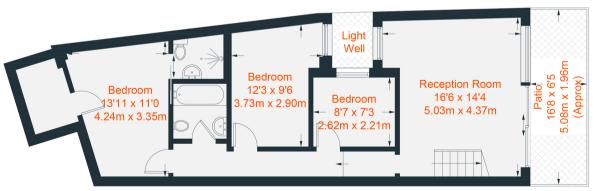

Down stairs to the lower ground floor, you enter in to a welcoming reception room which also has access to a patio area accessed through sliding doors which fill the room with natural light. Along the hallway are two double bedrooms both with doors leading to the light well. There is a fully tiled bathroom with sleek chrome fittings. Finally, the master bedroom which benefits from an en suite shower room with marble tiling and ample storage space.