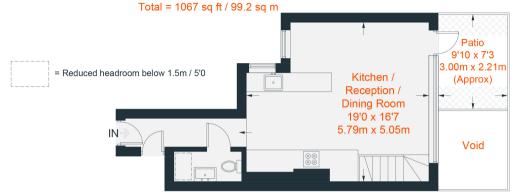

One of three newly developed apartments in this period conversion; this split-level three bedroom property benefits from two outdoor spaces and is a truly unique living space.

The ground floor of this property is home to a stunning kitchen/dining room which boasts a modern kitchen with minimalist style and brand new integrated fittings. There is plenty of space for a large dining table and floor to ceiling sliding doors which lead out to the first of two walled patio areas. There is also a WC off the main entrance hall.

Ground Floor = 359 sq ft / 33.4 sq m (Including Reduced Headroom) (Excluding Void)

- Imperial Wharf (0.4 miles)
- Parsons Green (1.0 miles)
- Fulham Broadway (1.0 miles)

Aspire Fulham South +44 (0) 20 7736 6110 fulham@aspire.co.uk Aspire Fulham Central +44 (0) 20 7381 7381 c.fulham@aspire.co.uk