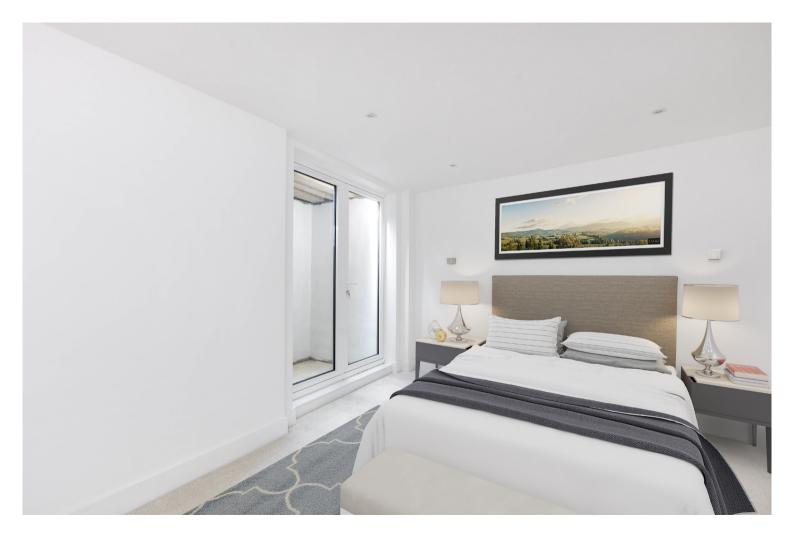

Down stairs to the lower ground floor, you enter in to a welcoming reception room which also has access to a patio area accessed through sliding doors which fill the room with natural light. Along the hallway are two double bedrooms both with doors leading to the light well. There is a fully tiled bathroom with sleek chrome fittings. Finally, the master bedroom which benefits from an en suite shower room with marble tiling and ample storage space.