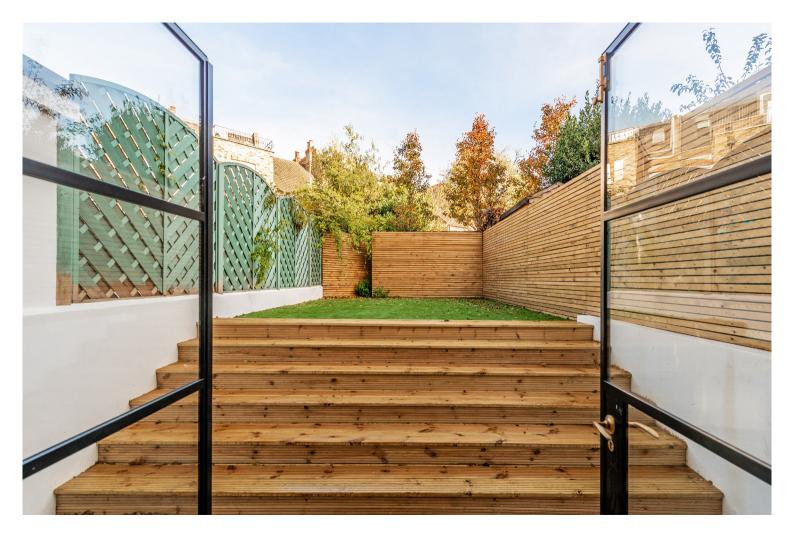

To the rear of this level is the reception/kitchen. The beautiful parquet flooring continues throughout this area, there is an exposed brick wall, side return with sky lights and stylish pendant lights. The hand built timber kitchen has sleek designed fronts, marble tops, integrated Bosch appliances as well as a large island and breakfast bar. There are glass panelled metalwork doors that lead out to the landscaped, lawned garden which is a wonderful space to entertain.