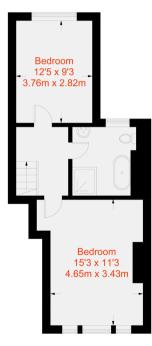

Up the stairs to the first floor are the two remaining double bedrooms, both benefitting from large sash windows and spot lighting. There is also a full family bathroom with a standalone bath and modern shower.

# Approximate Gross Internal Area = 964 sq ft / 89.5 sq m

Lower Ground Floor 532 sq ft / 49.4 sq m

Raised Ground Floor 432 sq ft / 40.1 sq m