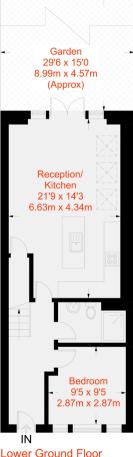

This newly developed three bedroom, split-level property with landscaped garden is located on Wandsworth Bridge Road in the heart of the ever popular Sands End area of Fulham.

Entering on the lower ground floor, the first double bedroom is to the front of the property. This room has parquet flooring and large windows that let in plenty of natural light. There is a shower room on this floor with feature floor tiling and modern fittings.

To the rear of this level is the reception/kitchen. The beautiful parquet flooring continues throughout this area, there is an exposed brick wall, side return with sky lights and stylish pendant lights. The hand built timber kitchen has sleek designed fronts, marble tops, integrated Bosch appliances as well as a large island and breakfast bar. There are glass panelled metalwork doors that lead out to the landscaped, lawned garden which is a wonderful space to entertain.

# Approximate Gross Internal Area = 964 sq ft / 89.5 sq m

Lower Ground Floor 532 sq ft / 49.4 sq m

Raised Ground Floor 432 sq ft / 40.1 sq m