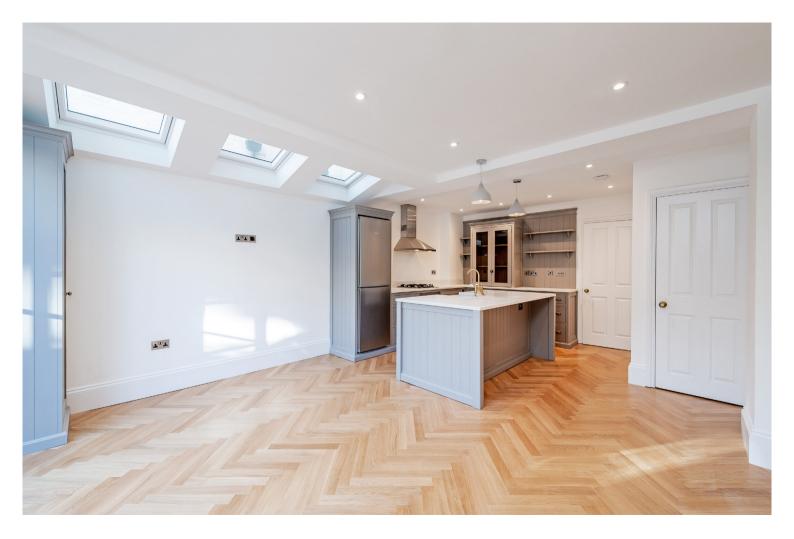

To the rear of this level is the reception/kitchen. The beautiful parquet flooring continues throughout this area, there is an exposed brick wall, side return with sky lights and stylish pendant lights. The hand built timber kitchen has sleek designed fronts, marble tops, integrated Bosch appliances as well as a large island and breakfast bar. There are glass panelled metalwork doors that lead out to the landscaped, lawned garden which is a wonderful space to entertain.