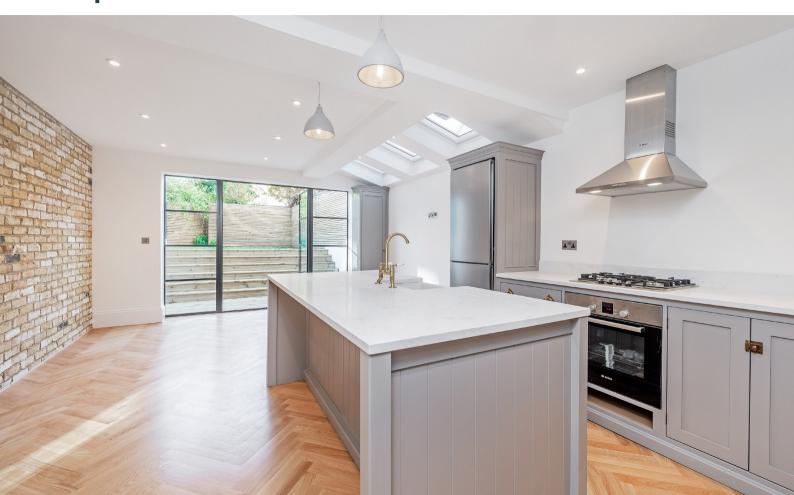

To the rear of this level is the reception/kitchen. The beautiful parquet flooring continues throughout this area, there is an exposed brick wall, side return with sky lights and stylish pendant lights. The hand built timber kitchen has sleek designed fronts, marble tops, integrated Bosch appliances as well as a large island and breakfast bar. There are glass panelled metalwork doors that lead out to the landscaped, lawned garden which is a wonderful space to entertain.