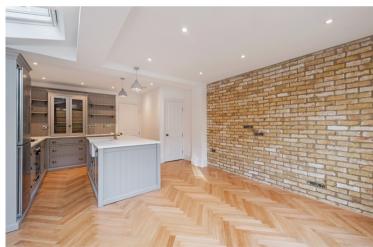

To the rear of this level is the reception/kitchen. The beautiful parquet flooring continues throughout this area, there is an exposed brick wall, side return with sky lights and stylish pendant lights. The hand built timber kitchen has sleek designed fronts, marble tops, integrated Bosch appliances as well as a large island and breakfast bar. There are glass panelled metalwork doors that lead out to the landscaped, lawned garden which is a wonderful space to entertain.