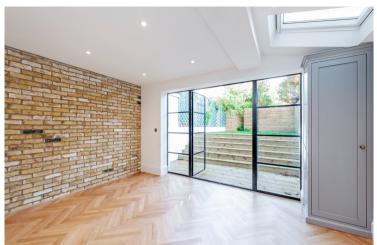

To the rear of this level is the reception/kitchen. The beautiful parquet flooring continues throughout this area, there is an exposed brick wall, side return with sky lights and stylish pendant lights. The hand built timber kitchen has sleek designed fronts, marble tops, integrated Bosch appliances as well as a large island and breakfast bar. There are glass panelled metalwork doors that lead out to the landscaped, lawned garden which is a wonderful space to entertain.