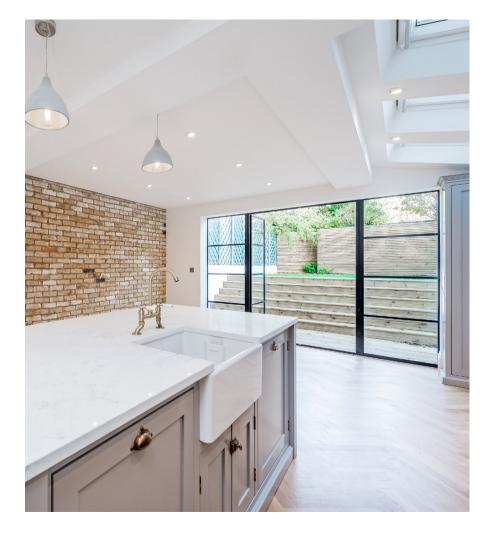

To the rear of this level is the reception/kitchen. The beautiful parquet flooring continues throughout this area, there is an exposed brick wall, side return with sky lights and stylish pendant lights. The hand built timber kitchen has sleek designed fronts, marble tops, integrated Bosch appliances as well as a large island and breakfast bar. There are glass panelled metalwork doors that lead out to the landscaped, lawned garden which is a wonderful space to entertain.