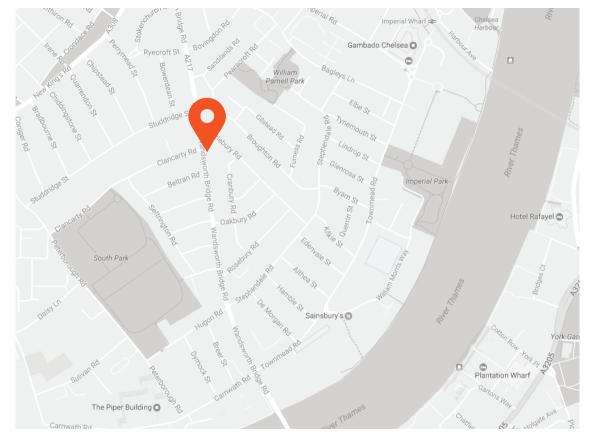

Perfectly situated for the popular amenities around Parsons Green and South Fulham, including the cafés and restaurants on the Wandsworth Bridge Road itself, the Harbour Club, the Hurlingham Club and South Park. Transport links are also easily accessible; Imperial Wharf, Parsons Green, Fulham Broadway and Wandsworth Town stations are all within walking distance and the bus routes close by lead towards Clapham Junction, Chelsea, Shepherds Bush, and High Street Kensington.

#### **Transport Links**

- Parsons Green (0.7 miles)
- Fulham Broadway (0.7 miles)
- Imperial Wharf (0.8 miles)