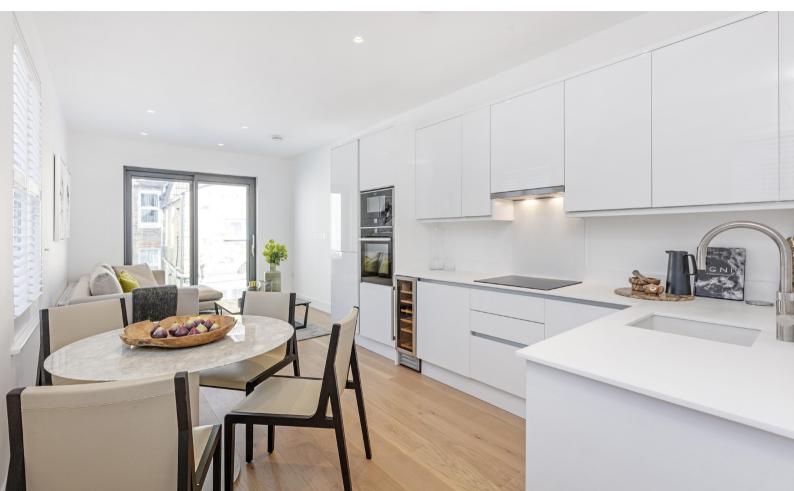

This apartment offers surprising and exceptionally high ceilings. The rear room is particularly impressive with beautiful designed, German sliding doors opening up the inside/out feel of the property.

As expected, it's not just superficial. Practical living plays a big part in the design of these properties with each property offering Neff appliances throughout, Quooker instant boiling taps with built-in water filtration, full mood lighting throughout each apartment and of course, ample built-in storage throughout. Another wonderful touch are the televisions set within the bathrooms. No one needs a television in their bathroom, but we can guarantee, you'll love it when you have one.