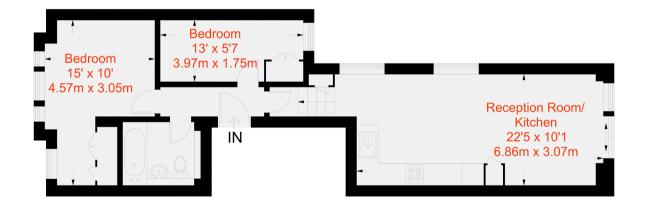

the televisions set within the bathrooms. No one needs a television in their bathroom, but we can guarantee, you'll love it when you have one.

The flats are in a desirable location within Sands End; with Imperial Wharf Station only three streets away, the Sands End Pub around the corner, Imperial Park at the end of the road and the ability to be walking down the river bank within 3 minutes, some may argue that the apartments are positioned almost perfectly.

Each one of these are of course offered to the market with no onward chain.







- Neff appliances throughout
- Quooker instant boiling taps and Water Filter System
- High quality televisions in bathrooms
- Ample storage throughout
- Entry phone in each apartment









Approximate Gross Internal Area = 561 sq ft / 52.1 sq m

2



First Floor



## **Transport Links**

- Imperial Wharf 0.3 miles)
- Fulham Broadway (1.0 miles)
- Parsons Green (1.0 miles)

Aspire Fulham South +44 (0) 20 7736 6110 fulham@aspire.co.uk Aspire Fulham Central +44 (0) 20 7381 7381 c.fulham@aspire.co.uk





## 0

This recyclable brochure has been produced in good faith to give a general guide. We have not undertaken a structural survey, nor have we tested the services or appliances. All measurements are approximate and the lease details where applicable must be confirmed by the solicitor. Brochure prepared by Colourbrush.

## aspire.co.uk