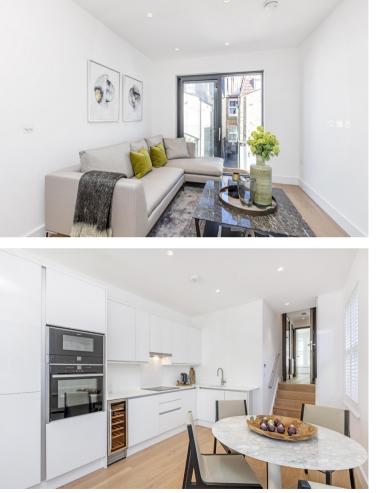

The first floor apartment offers two bedrooms, a bathroom and open plan kitchen/sitting room at the rear, but it's only once you are in the property you realise that each one of these apartments have had a substantial investment put into them in both time, effort and of course, quality. From the taller than average, dark wood doors to the stitched, leather clad hand rails, the apartments really are ahead of the curve.

This apartment offers surprising and exceptionally high ceilings. The rear room is particularly impressive with beautiful designed, German sliding doors opening up the inside/out feel of the property.

As expected, it's not just superficial. Practical living plays a big part in the design of these properties with each property offering Neff appliances throughout, Quooker instant boiling taps with built-in water filtration, full mood lighting throughout each apartment and of course, ample built-in storage throughout. Another wonderful touch are the televisions set within the bathrooms. No one needs a television in their bathroom, but we can guarantee, you'll love it when you have one.